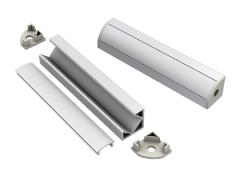

# **BL fixFORM SF Single Side 45**

Indoor Surface Mount Aluminium Extrusion Designed for use with **BL flexFORM** Series

BL fixFORM SF Single Side 45 channel is ideal for surface corner mount LED lighting projects, with a unique curved lens optic. BL fixFORM LED fits nicely inside the extrusion, seated at a 45° angle, providing even beam distribution, and dot free illumination along the lens. The standard 6ft lengths are field cuttable, and easy to install with included surface mounting clips.

## **Product Detail**

| Mechanical    | Housing Construction       | Aluminum Enclosure Polycarbonate Optic (75% Trans.) Plastic End Caps |
|---------------|----------------------------|----------------------------------------------------------------------|
|               | Stock Length               | 6ft (1.83m)                                                          |
|               | Minimum Cut Length         | Based on BL flexFORM Increments                                      |
| Components    | BL-fixFORM-SF-SS45-1919-CH | Aluminum Base Track                                                  |
|               | BL-fixFORM-SF-SS45-1919-LE | Polycarbonate Optic                                                  |
|               | BL-fixFORM-SF-SS45-1919-EC | Plastic End Cap                                                      |
|               | BL-fixFORM-SF-SS45-1919-CP | Plastic Surface Mounting Clips                                       |
| Environmental | Ingress Protection         | IP20                                                                 |
|               | Certifications             | cULus                                                                |
|               |                            |                                                                      |