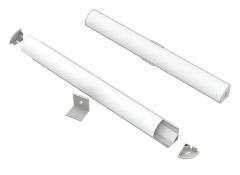

# **BL fixFORM SF Single Side 45 1616**

Indoor Surface Mount Aluminium Extrusion Designed for use with **BL flexFORM** Series

BL fixFORM SF Single Side 45 1616 channel is ideal for surface corner mount LED lighting projects, with a unique curved lens optic. BL fixFORM LED fits nicely inside the extrusion, seated at a 45° angle, providing even beam distribution, and dot free illumination along the lens. The standard 8ft lengths are field cuttable, and easy to install with included surface mounting clips.

# **Product Detail**

| 00   | c(VL)us |
|------|---------|
| 00   |         |
| IP20 | LISTED  |

| Mechanical    | Housing Construction       | Aluminum Enclosure<br>Polycarbonate Optic (75% Trans.)<br>Plastic End Caps |
|---------------|----------------------------|----------------------------------------------------------------------------|
|               | Stock Length               | 8ft (2.44m)                                                                |
|               | Minimum Cut Length         | Based on BL flexFORM Increments                                            |
| Components    | BL-fixFORM-SF-SS45-1616-CH | Aluminum Base Track                                                        |
|               | BL-fixFORM-SF-SS45-1616-LE | Polycarbonate Optic                                                        |
|               | BL-fixFORM-SF-SS45-1616-EC | Plastic End Cap                                                            |
|               | BL-fixFORM-SF-SS45-1616-CP | Plastic Surface Mounting Clips                                             |
| Environmental | Ingress Protection         | IP20                                                                       |
|               | Certifications             | cULus                                                                      |
|               |                            |                                                                            |