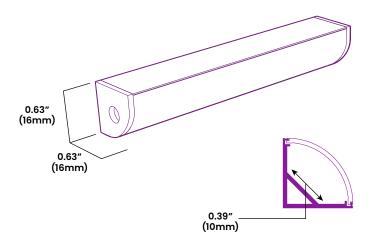

## Dimensions

Custom channel colors are available, please consult BL Lighting for more information.