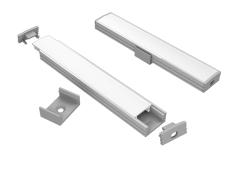

# **BL fixFORM SF Shallow 1709**

Indoor Surface Mount Aluminium Extrusion Designed for use with **BL flexFORM** Series

At just 0.32 inches (9mm) high, BL fixFORM SF Shallow 1709 is easily integrated into smaller spaces such as shelves, wardrobes, cabinets, and in coves; anywhere an inconspicuous surface mounted profile is desired. This sleek, low profile extrusion, is designed for integration with our BL flexFORM Series, providing a polished, professional finish, in a thin, elegant, silhouette.

## **Product Detail**

| Mechanical    | Housing Construction     | Aluminum Channel Polycarbonate Optic (75% Trans.) Plastic End Caps |
|---------------|--------------------------|--------------------------------------------------------------------|
|               | Stock Length             | 8ft (2.44m)                                                        |
|               | Minimum Cut Length       | Based on BL flexFORM Increments                                    |
| Components    | BL-fixFORM-SF-SH-1709-CH | Aluminum Base Channel                                              |
|               | BL-fixFORM-SF-SH-1709-LE | Polycarbonate Optic                                                |
|               | BL-fixFORM-SF-SH-1709-EC | Plastic End Cap                                                    |
|               | BL-fixFORM-SF-SH-1709-CP | Plastic Surface Mounting Clips                                     |
| Environmental | Ingress Protection       | IP20                                                               |
|               | Certifications           | cULus                                                              |
|               |                          |                                                                    |