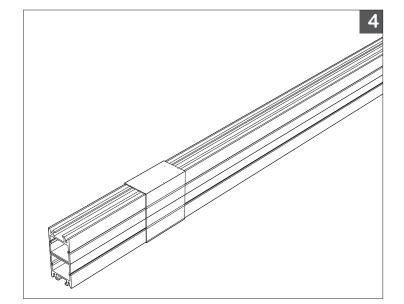

# 3, 4

For cutting multiple pieces to matching lengths, or to create 45° miter joints, prepare LED Profile by coupling Aluminum Profile base track with lens and place the lengths together, lens facing lens, and cut straight across or at the desired angle.