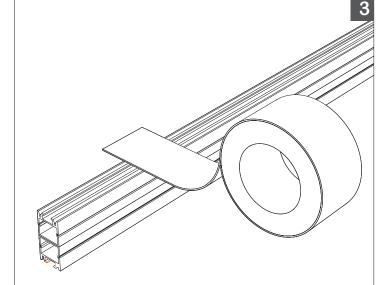

**Tip**: Securely wrap Lens and Aluminum Profile together with tape prior to cutting and initiate cut through backside of Aluminum Profile when cutting base track and lens simultaneously