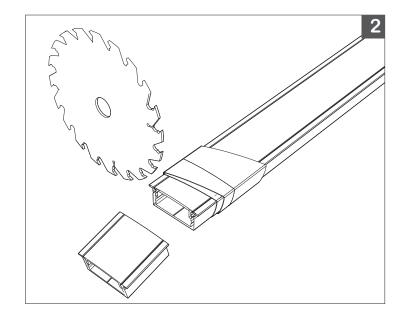

# 3, 4

For cutting multiple pieces to matching lengths, or to create 45° miter joints, prepare LED Profile by coupling Aluminum Profile base track with lens and place the lengths together, lens facing lens, and cut straight across or at the desired angle.