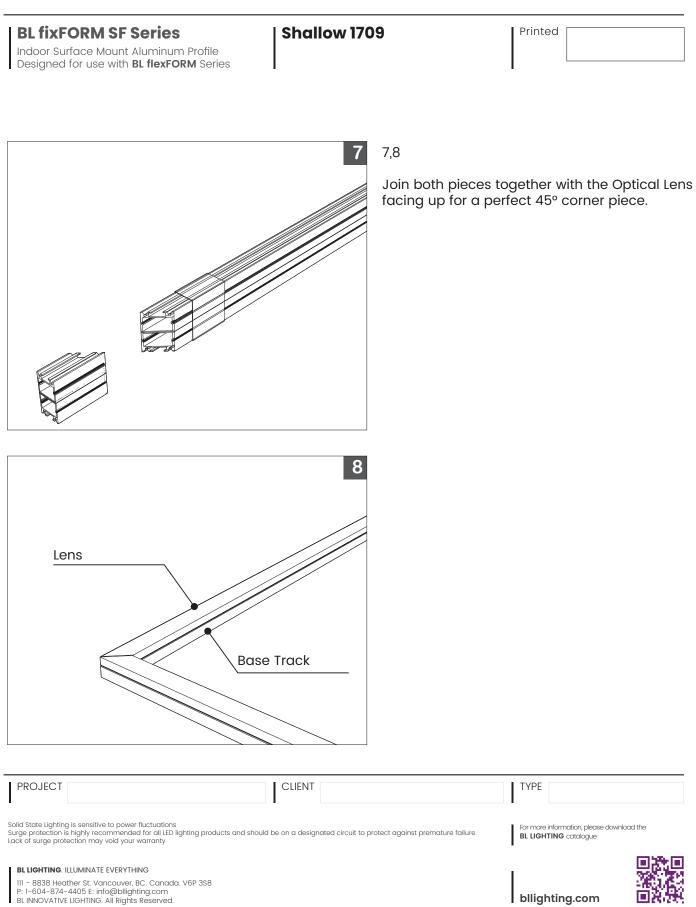

# 3, 4

For cutting multiple pieces to matching lengths, or to create 45° miter joints, prepare LED Profile by coupling Aluminum Profile base track with lens and place the lengths together, lens facing lens, and cut straight across or at the desired angle.

**Tip**: Securely wrap Lens and Aluminum Profile together with tape prior to cutting and initiate cut through backside of Aluminum Profile when cutting base track and lens simultaneously