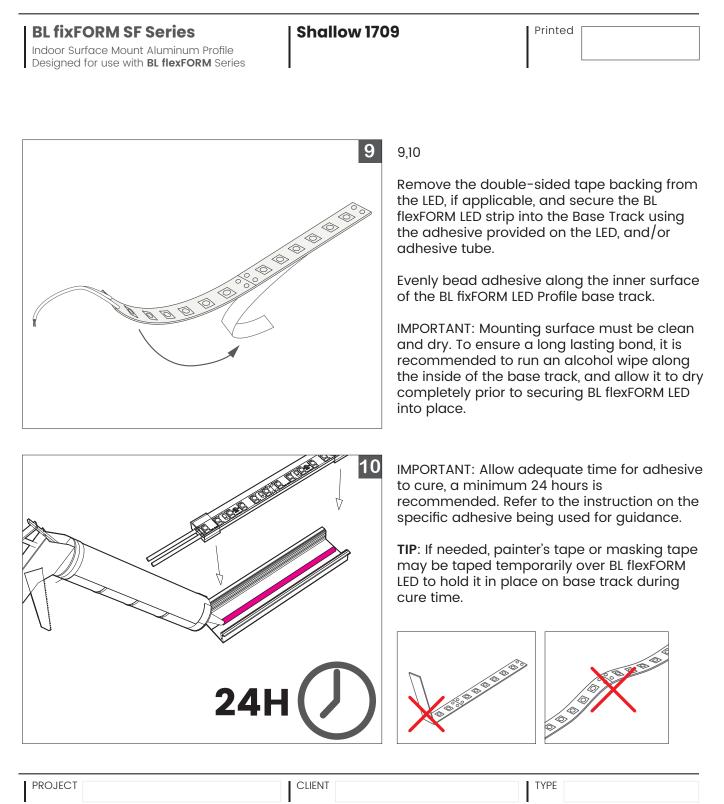

# 3, 4

For cutting multiple pieces to matching lengths, or to create 45° miter joints, prepare LED Profile by coupling Aluminum Profile base track with lens and place the lengths together, lens facing lens, and cut straight across or at the desired angle.

**Tip**: Securely wrap Lens and Aluminum Profile together with tape prior to cutting and initiate cut through backside of Aluminum Profile when cutting base track and lens simultaneously