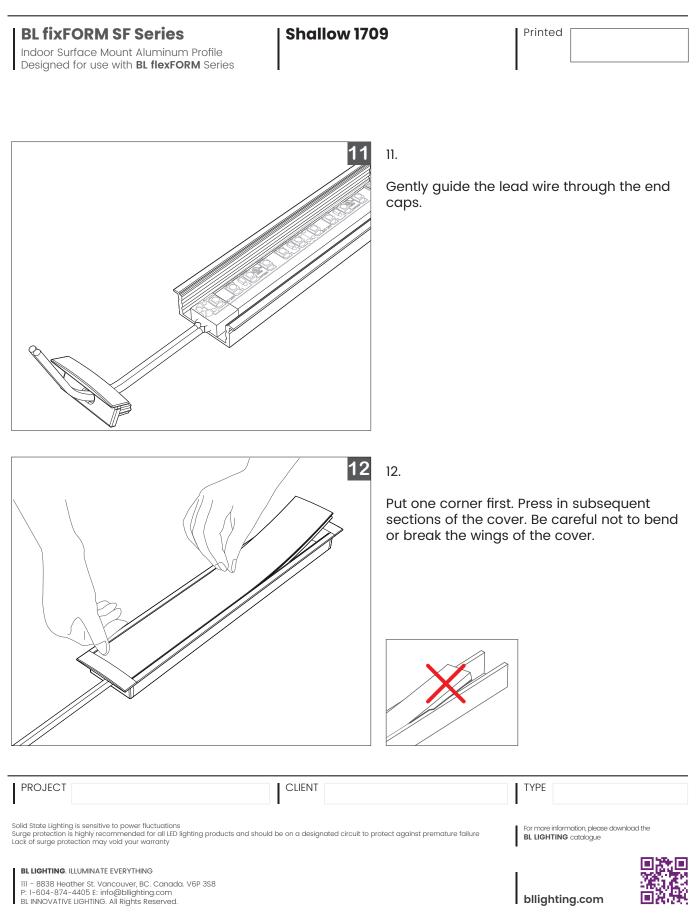

# 3, 4

For cutting multiple pieces to matching lengths, or to create 45° miter joints, prepare LED Profile by coupling Aluminum Profile base track with lens and place the lengths together, lens facing lens, and cut straight across or at the desired angle.

**Tip**: Securely wrap Lens and Aluminum Profile together with tape prior to cutting and initiate cut through backside of Aluminum Profile when cutting base track and lens simultaneously