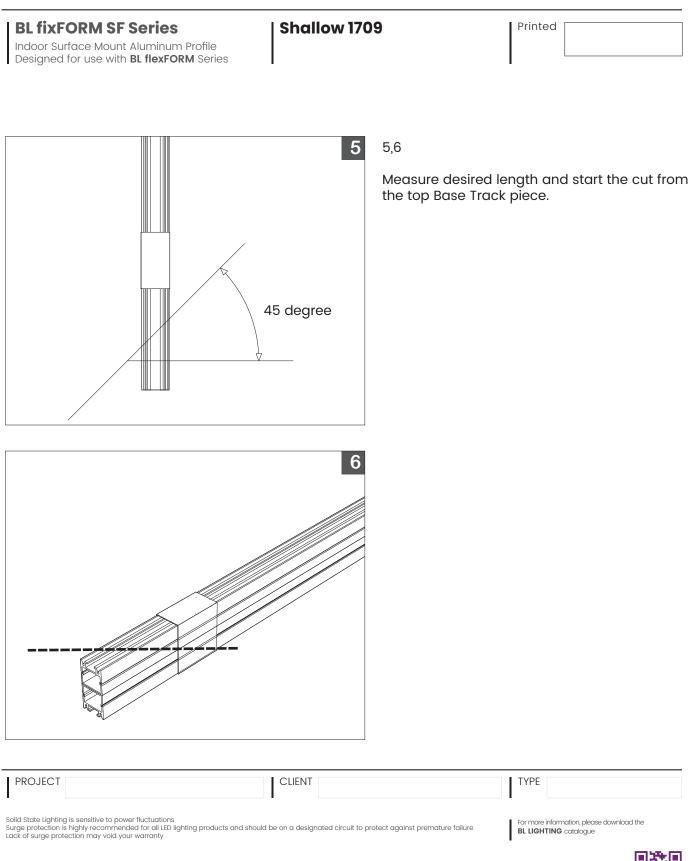

# Designed for use with **BL flexFORM** Series 1, 2 1 cutting.

Shallow 1709

Measure BL fixFORM in parallel with BL flexFORM for accurate coupling of components prior to

Use of a mechanical saw is recommended.