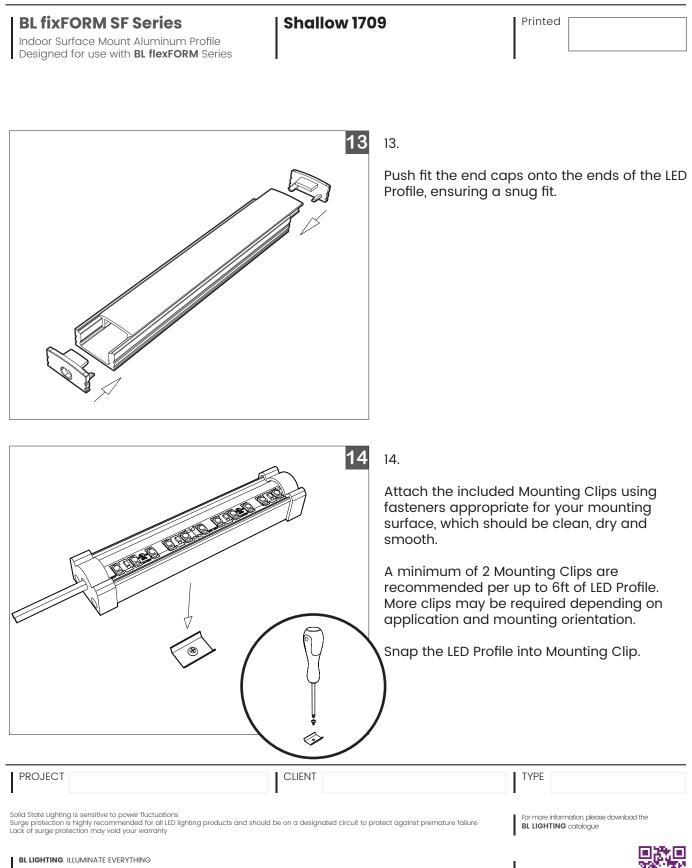

# 3, 4

For cutting multiple pieces to matching lengths, or to create 45° miter joints, prepare LED Profile by coupling Aluminum Profile base track with lens and place the lengths together, lens facing lens, and cut straight across or at the desired angle.

**Tip**: Securely wrap Lens and Aluminum Profile together with tape prior to cutting and initiate cut through backside of Aluminum Profile when cutting base track and lens simultaneously