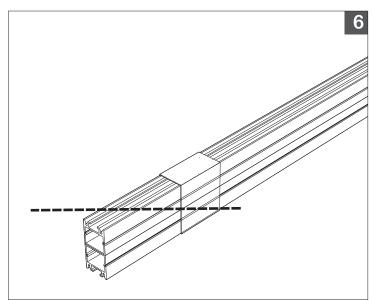

#### **Shallow 1507**

Printed

7,8

Join both pieces together with the Optical Lens facing up for a perfect 45° corner piece.

|         | LOUISIT   |      |  |
|---------|-----------|------|--|
| PROJECT | CLIENT    | TYPF |  |
|         | 9 E.E. W. | 1    |  |
|         |           |      |  |