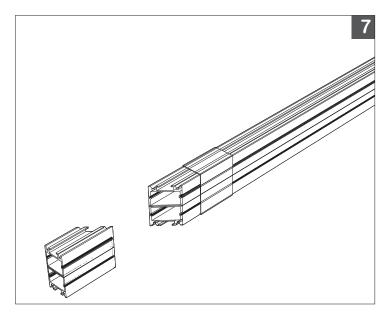

#### **Shallow 1507**

Printed

7,8

Join both pieces together with the Optical Lens facing up for a perfect 45° corner piece.

|         | LOUISIT   |      |  |
|---------|-----------|------|--|
| PROJECT | CLIENT    | TYPF |  |
|         | 9 E.E. W. | 1    |  |
|         |           |      |  |