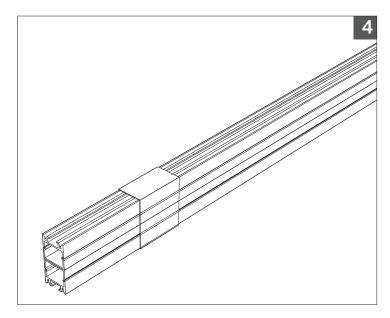

## **Shallow 1507**

| Printed |  |
|---------|--|
|         |  |

For cutting multiple pieces to matching lengths, or to create 45° miter joints, prepare LED Profile by coupling Aluminum Profile base track with lens and place the lengths together, lens facing lens, and cut straight across or at the desired angle.

**Tip**: Securely wrap Lens and Aluminum Profile together with tape prior to cutting and initiate cut through backside of Aluminum Profile when cutting base track and lens simultaneously

| PROJECT | CLIENT | TYPE |
|---------|--------|------|
|         |        |      |