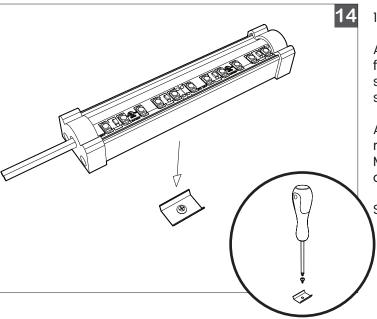

## **Shallow 1507**

| _ |
|---|
|   |
|   |
|   |
|   |
|   |
|   |

13.

Push fit the end caps onto the ends of the LED Profile, ensuring a snug fit.

14.

Attach the included Mounting Clips using fasteners appropriate for your mounting surface, which should be clean, dry and smooth.

A minimum of 2 Mounting Clips are recommended per up to 6ft of LED Profile. More clips may be required depending on application and mounting orientation.

Snap the LED Profile into Mounting Clip.

| PROJECT | CLIENT | TYPE |  |
|---------|--------|------|--|
|         |        |      |  |
|         |        |      |  |