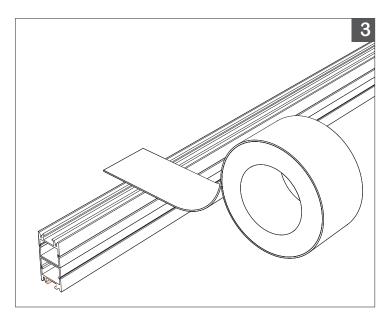

**Tip**: Secure BL fixFORM LED Aluminum Profile base track and lens together with tape, and cut with lens facing down.

| PROJECT [ | CLIENT | TYPF  |  |
|-----------|--------|-------|--|
| INCOLOT   | SELETT | ''' = |  |
|           |        |       |  |

**Tip**: Securely wrap Lens and Aluminum Profile together with tape prior to cutting and initiate cut through backside of Aluminum Profile when cutting base track and lens simultaneously

| PROJECT | CLIENT | TYPE |
|---------|--------|------|
|         |        |      |