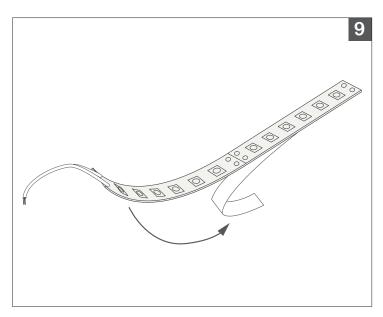

#### Shallow 1507

| Printed |  |
|---------|--|
| rimtea  |  |
|         |  |
|         |  |
|         |  |

9.10

Remove the double-sided tape backing from the LED, if applicable, and secure the BL flexFORM LED strip into the Base Track using the adhesive provided on the LED, and/or adhesive tube.