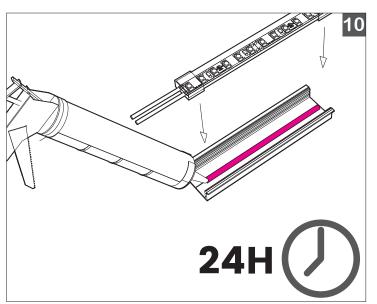

#### Shallow 1507

| Printed |  |
|---------|--|
| rimtea  |  |
|         |  |
|         |  |
|         |  |

9.10

Remove the double-sided tape backing from the LED, if applicable, and secure the BL flexFORM LED strip into the Base Track using the adhesive provided on the LED, and/or adhesive tube.

Evenly bead adhesive along the inner surface of the BL fixFORM LED Profile base track.

IMPORTANT: Mounting surface must be clean and dry. To ensure a long lasting bond, it is recommended to run an alcohol wipe along the inside of the base track, and allow it to dry completely prior to securing BL flexFORM LED into place.

IMPORTANT: Allow adequate time for adhesive to cure, a minimum 24 hours is recommended. Refer to the instruction on the specific adhesive being used for guidance.

**TIP**: If needed, painter's tape or masking tape may be taped temporarily over BL flexFORM LED to hold it in place on base track during cure time.