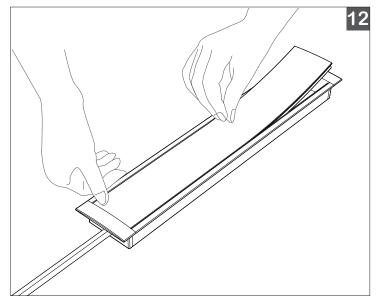

## **Shallow 1507**

| Printed |  |
|---------|--|
|         |  |
|         |  |
|         |  |
|         |  |

11.

Gently guide the lead wire through the end

12.

Put one corner first. Press in subsequent sections of the cover. Be careful not to bend or break the wings of the cover.