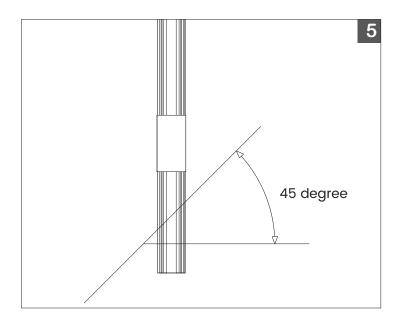

## **Shallow 1507**

| Printed |  |
|---------|--|
|         |  |

For cutting multiple pieces to matching lengths, or to create 45° miter joints, prepare LED Profile by coupling Aluminum Profile base track with lens and place the lengths together, lens facing lens, and cut straight across or at the desired angle.