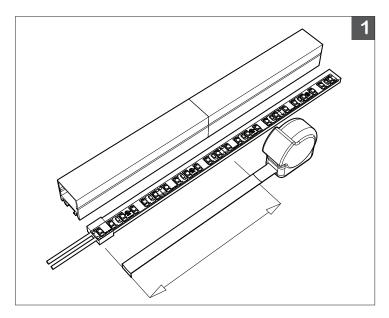

## **Shallow 1507**

| Printed |  |
|---------|--|
|         |  |

1, 2

Measure BL fixFORM in parallel with BL flexFORM for accurate coupling of components prior to cutting.

Use of a mechanical saw is recommended.