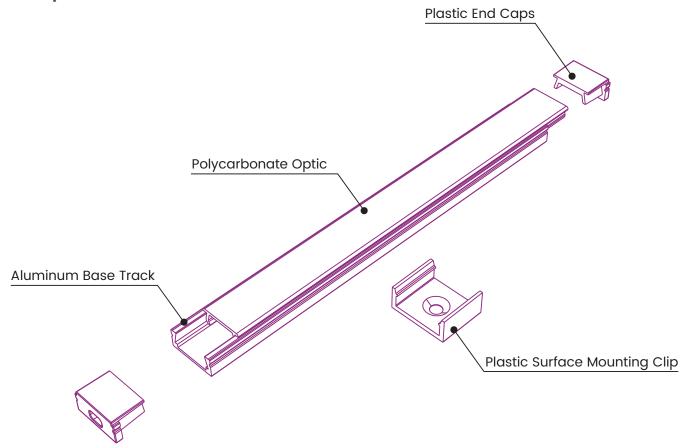

# **Components:**

Each 8ft length of LED Profile is shipped complete with End Caps and Mounting Clips.

| PROJECT | CLIENT | TYPE |  |
|---------|--------|------|--|
|         |        |      |  |

Solid State Lighting is sensitive to power fluctuations
Surge protection is highly recommended for all LED lighting products and should be on a designated circuit to protect against premature failure
Lack of surge protection may void your warranty