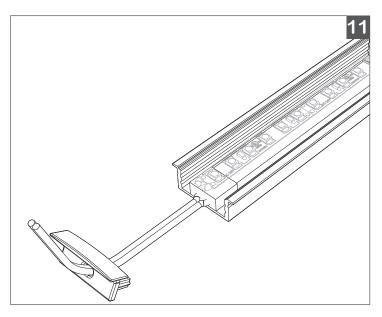

## **Shallow 1507**

| Printed |  |
|---------|--|
|         |  |
|         |  |
|         |  |
|         |  |

11.

Gently guide the lead wire through the end

12.

Put one corner first. Press in subsequent sections of the cover. Be careful not to bend or break the wings of the cover.