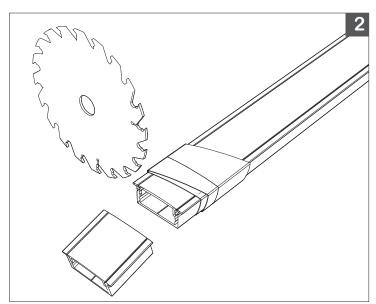

## **Shallow 1507**

| Printed |  |
|---------|--|
|         |  |

For cutting multiple pieces to matching lengths, or to create 45° miter joints, prepare LED Profile by coupling Aluminum Profile base track with lens and place the lengths together, lens facing lens, and cut straight across or at the desired angle.

**Tip**: Securely wrap Lens and Aluminum Profile together with tape prior to cutting and initiate cut through backside of Aluminum Profile when cutting base track and lens simultaneously

| PROJECT | CLIENT | TYPE |
|---------|--------|------|
|         |        |      |