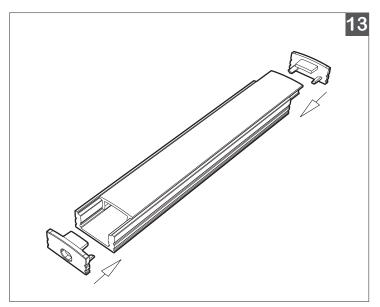

## **Shallow 1507**

| _ |
|---|
|   |
|   |
|   |
|   |
|   |
|   |

13.

Push fit the end caps onto the ends of the LED Profile, ensuring a snug fit.

14.

Attach the included Mounting Clips using fasteners appropriate for your mounting surface, which should be clean, dry and smooth.