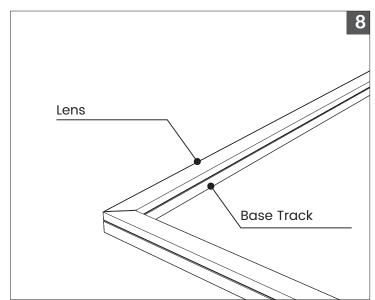

**Tip**: Secure BL fixFORM LED Aluminum Profile base track and lens together with tape, and cut with lens facing down.

| PROJECT [ | CLIENT | TYPF  |  |
|-----------|--------|-------|--|
| INCOLOT   | SELETT | ''' = |  |
|           |        |       |  |

## **Shallow 1507**

| Printed |  |
|---------|--|
|         |  |

For cutting multiple pieces to matching lengths, or to create 45° miter joints, prepare LED Profile by coupling Aluminum Profile base track with lens and place the lengths together, lens facing lens, and cut straight across or at the desired angle.

**Tip**: Securely wrap Lens and Aluminum Profile together with tape prior to cutting and initiate cut through backside of Aluminum Profile when cutting base track and lens simultaneously

| PROJECT | CLIENT | TYPE |
|---------|--------|------|
|         |        |      |