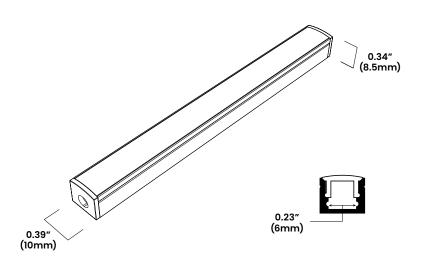

# **BL fixFORM SF Narrow Square**

Indoor Surface Mount Aluminium Extrusion Designed for use with **BL flexFORM N** Series

CLIENT

PROJECT NAME

LOCATION

DATE

BL fixFORM SF Narrow Square is designed exclusively to house the for the slim and powerful BL flexFORM N Series LED, this ultra-thin and light profile is slender and narrow enough to fit into the tightest spaces at a mere 26/64" (9.92mm) wide and just 21/64" (8.35mm) high. The shatter-resistant narrow polycarbonate diffuser lens renders a beautifully sleek, bright line of dot-free lighting and is a perfect choice for narrow surface applications where homogenous lighting is desired.

## Dimensions

111 - 8838 Heather St. Vancouver, BC. Canada. V6P 3S8 P: 1-604-874-4405 E: info@bllighting.com Copyright © BL INNOVATIVE LIGHTING. All Rights Reserved. Solid State Lighting is sensitive to power fluctuations. Surge protection is highly recommended for all LED lighting products and should be on a dedicated circuit to protect against premature failure. Lack of surge protection may void your warranty. Designed & Assembled in North America.