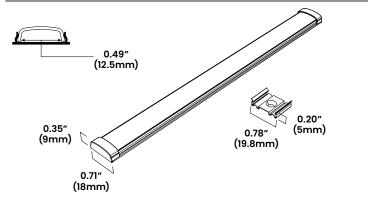

| Stock Length             | 6ft (1.83m)                      |
|               | Minimum Cut Length       | Based on BL flexFORM Increments  |
| Components    | BL-fixFORM-SF-CR-1905-CH | Aluminum Base Track              |
|               | BL-fixFORM-SF-CR-1905-LE | Polycarbonate Optic              |
|               | BL-fixFORM-SF-CR-1905-EC | Plastic End Caps                 |
|               | BL-fixFORM-SF-CR-1905-CP | Steel Surface Mounting Clips     |
| Environmental | Ingress Protection       | IP20                             |
|               | Certifications           | cULus                            |

## Bend Radius and Bend Orientation





BL fixFORM SF Contour 1905 bends vertically

# Ordering

#### Product Code

BL-fixFORM-SF-CR-1905-FR-IP20

# Dimensions



### BL LIGHTING

ILLUMINATE EVERYTHING

111 - 8838 Heather St. Vancouver, BC. Canada. V6P 3S8 P: 1-604-874-4405 E: info@bllighting.com Copyright © BL INNOVATIVE LIGHTING. All Rights Reserved. Solid State Lighting is sensitive to power fluctuations. Surge protection is highly recommended for all LED lighting products and should be on a dedicated circuit to protect against premature failure. Lack of surge protection may void your warranty.

Designed & Assembled in North America.

Specifications subject to change without notice. Please refer to our website at bllighting.com for current technical data.

For more information please downlad the BL LIGHTING catalog

bllighting.com