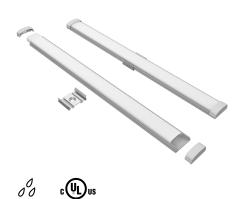

# **BL fixFORM SF Contour 1905**

Flexible Surface Mount Aluminium Extrusion Designed for use with **BL flexFORM** Series

BL fixFORM SF Contour 1905 is ideal for use on curved surfaces. The innovative, bendable extrusion is easily surface mounted over curves and contours with your choice of steel mounting clips or double sided tape. Create sleek lines of beautiful light with this flexible and super low profile for a professional, polished lighting effect. Curvy, stylish and compatible with BL flexFORM LED, to deliver illumination in a wide variety of lumen packages.

## **Product Detail**

| Mechanical    | Housing Construction     | Aluminum Channel                 |
|---------------|--------------------------|----------------------------------|
|               |                          | Polycarbonate Optic (75% Trans.) |
|               | Housing Construction     | Plastic End Caps                 |
|               |                          | Steel Surface Mounting Clips     |
|               | Stock Length             | 6ft (1.83m)                      |
|               | Minimum Cut Length       | Based on BL flexFORM Increments  |
| Components    | BL-fixFORM-SF-CR-1905-CH | Aluminum Base Track              |
|               | BL-fixFORM-SF-CR-1905-LE | Polycarbonate Optic              |
|               | BL-fixFORM-SF-CR-1905-EC | Plastic End Caps                 |
|               | BL-fixFORM-SF-CR-1905-CP | Steel Surface Mounting Clips     |
| Environmental | Ingress Protection       | IP20                             |
|               | Certifications           | cULus                            |