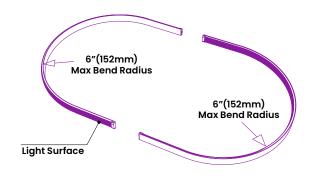

## Bend Radius and Bend Orientation

BL fixFORM SF Contour 1905 bends vertically