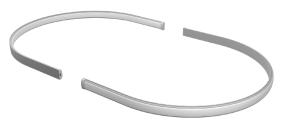

# **BL fixFORM SF Contour 1905**

Flexible Surface Mount Aluminium Extrusion Designed for use with **BL flexFORM** Series

BL fixFORM SF Contour 1905 is ideal for use on curved surfaces. The innovative, bendable extrusion is easily surface mounted over curves and contours with your choice of steel mounting clips or double sided tape. Create sleek lines of beautiful light with this flexible and super low profile for a professional, polished lighting effect. Curvy, stylish and compatible with BL flexFORM LED, to deliver illumination in a wide variety of lumen packages.

## Bend Radius and Bend Orientation

BL fixFORM SF Contour 1905 bends vertically