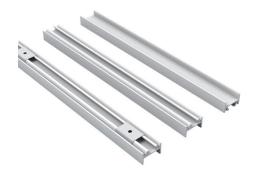

# **BL fixFORM SF 2212 Channel**

Indoor Surface Mount Aluminium Extrusion Designed for use with **BL flexFORM** Series

BL fixFORM SF Channel is a rigid aluminium extrusion that can be used alone as a linear surface mounting track for BL flexFORM Series, or combine with BL fixFORM surface mount optics to create virtually infinite lines of cohesive light, with a variety of lumen packages. Lightweight 6ft lengths may be cut to fit in the field, retrofit BL fixFORM SF Channel easily to existing construction, affixing to surface using metal clips.

## **Product Detail**

| Mechanical    | Housing Construction  | Aluminum Surface Mount Extrusion. |
|---------------|-----------------------|-----------------------------------|
|               |                       | Unit Includes Base Track & Clips  |
|               | Stock Length          | 6ft (1.83m)                       |
| Components    | Minimum Cut Length    | Based on BL flexFORM Increments   |
|               | BL-fixFORM-SF-2212-CH | Aluminum Base Track               |
|               | BL-fixFORM-SF-CP      | Steel Surface Mounting Clips      |
|               | BL-fixFORM-TC180      | Multi-Track Connector, Flat 180°  |
|               | BL-fixFORM-TCX90      | Multi-Track Connector, In/Out 90° |
|               | BL-fixFORM-TCF90      | Multi-Track Connector, Flat 90°   |
| Environmental | Ingress Protection    | IP20                              |
|               | Certifications        | cULus                             |
|               |                       |                                   |