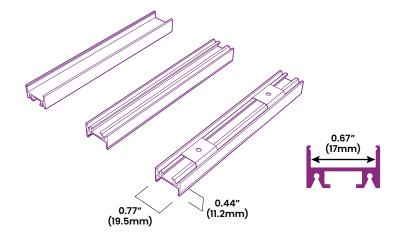

# Dimensions

Custom channel colors are available, please consult BL Lighting for more information.