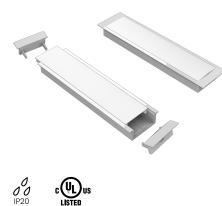

## **BL fixFORM Recessed Shallow 2811**

Indoor Recessed Aluminium Channel Designed for use with **BL flexFORM** Series

At just 0.43 inches (11mm) high, this compact and versatile recessed profile is easily integrated into nooks, niches and smaller spaces such as shelves, wardrobes, and cabinets, to create a luminous surface anywhere an inconspicuous profile is desired. Sleek and low profile BL fixFORM Recessed Shallow 2811 is designed for our BL flexFORM Series, and provides another layer of protection for the LED along with a polished, professional finish.

## Product Detail

**Quick Ship** 

| Mechanical    | Housing Construction     | Aluminum Channel<br>Polycarbonate Optic (75% Trans.)<br>Plastic End Caps<br>Plastic Mounting Clip |
|---------------|--------------------------|---------------------------------------------------------------------------------------------------|
|               | Stock Length             | 6ft (1.83m)                                                                                       |
|               | Minimum Cut Length       | Based on BL flexFORM Increments                                                                   |
|               | BL-fixFORM-RC-SH-2811-CH | Aluminum Base Channel                                                                             |
| Components    | BL-fixFORM-RC-SH-2811-LN | Polycarbonate Optic                                                                               |
| components    | BL-fixFORM-RC-SH-2811-EC | Plastic End Cap                                                                                   |
|               | BL-fixFORM-RC-SH-2811-CP | Plastic Mounting Clip                                                                             |
| Environmental | Ingress Protection       | IP20                                                                                              |
|               | Certifications           | cULus                                                                                             |