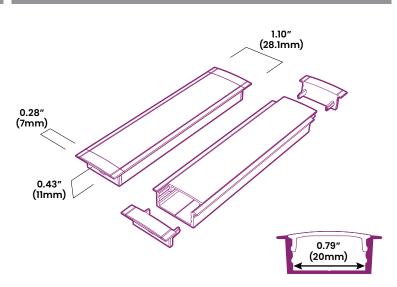

## **BL fixFORM Recessed Shallow 2811**

Indoor Recessed Aluminium Channel Designed for use with **BL flexFORM** Series

At just 0.43 inches (11mm) high, this compact and versatile recessed profile is easily integrated into nooks, niches and smaller spaces such as shelves, wardrobes, and cabinets, to create a luminous surface anywhere an inconspicuous profile is desired. Sleek and low profile BL fixFORM Recessed Shallow 2811 is designed for our BL flexFORM Series, and provides another layer of protection for the LED along with a polished, professional finish.

## Dimensions

| <b>BL LIGHTING</b>    |  |
|-----------------------|--|
| ILLUMINATE EVERYTHING |  |

111 - 8838 Heather St. Vancouver, BC. Canada. V6P 3S8 P: 1-604-874-4405 E: info@bllighting.com Copyright © BL INNOVATIVE LIGHTING. All Rights Reserved. Solid State Lighting is sensitive to power fluctuations. Surge protection is highly recommended for all LED lighting products and should be on a dedicated circuit to protect against premature failure. Lack of surge protection may void your warranty. Designed & Assembled in North America.