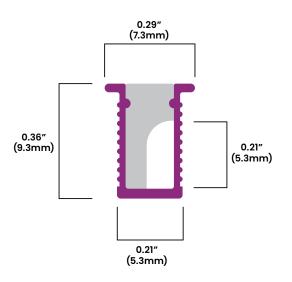

#### Dimensions

**BL LIGHTING** ILLUMINATE EVERYTHING

111 - 8838 Heather St. Vancouver, BC. Canada. V6P 3S8
P: 1-604-874-4405 E: info@bllighting.com
Copyright © BL INNOVATIVE LIGHTING. All Rights Reserved.

# **BL fixFORM Recessed Nano 1007**

Indoor Recessed Aluminium Channel Designed for use with **BL flexFORM** Series

Truly a niche linear lighting solution, BL fixFORM Recessed Nano 1007 with frosted lens optic and a slim width of just 9/32" (7.3mm) is a perfect fit into the tiniest of architectural details. Tailor-made for integration with BL flexFORM N2 Narrow to deliver a strikingly luminous, dot-free, uniform line of light, and with a depth of less than 3/8" (9.3mm), is ideal for flush recess installations into any wooden surface such as millwork, furniture, shelving and displays.