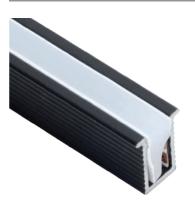

# **BL fixFORM Recessed Nano 1007**

Indoor Recessed Aluminium Channel Designed for use with **BL flexFORM** Series

Truly a niche linear lighting solution, BL fixFORM Recessed Nano 1007 with frosted lens optic and a slim width of just 9/32" (7.3mm) is a perfect fit into the tiniest of architectural details. Tailor-made for integration with BL flexFORM N2 Narrow to deliver a strikingly luminous, dot-free, uniform line of light, and with a depth of less than 3/8" (9.3mm), is ideal for flush recess installations into any wooden surface such as millwork, furniture, shelving and displays.

## Product Detail

**Quick Ship** 

| Mechanical    | Housing Construction        | Black Aluminum Channel<br>Silicone Optic (75% Trans.) |
|---------------|-----------------------------|-------------------------------------------------------|
|               | Stock Length                | 6ft (1.83m)                                           |
|               | Minimum Cut Length          | Based on BL flexFORM Increments                       |
| Components    | BL-fixFORM-RC-NN-1007-CH-BK | Black Aluminum Base Track                             |
|               | BL-fixFORM-RC-NN-1007-LE    | Silicone Optic                                        |
| Environmental | Ingress Protection          | IP20                                                  |
|               | Certifications              | cULus                                                 |