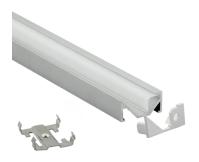

# **BL fixFORM Recessed 3314**

Indoor Recessed Aluminium Channel Designed for use with **BL flexFORM** Series

BL fixFORM Recessed 3314 is ideal for recessed corner mount LED lighting projects. With a unique curved lens optic seated at a 45° angle, BL flexFORM LED fits nicely inside the extrusion, providing even beam distribution and dot free illumination creating beautiful light with a professional, polished, recessed finish. This stylish Recessed 3314 profile is compatible with BL flexFORM LED, allowing you to create homogeneous lines of light in the widest array of lumen packages.

### **Product Detail**

| Mechanical    | Housing Construction  | Aluminum Channel<br>Polycarbonate Optic (75% Trans.)<br>Plastic End Caps<br>Spring Mounting Clips |
|---------------|-----------------------|---------------------------------------------------------------------------------------------------|
|               | Stock Length          | 8ft (2.44m)                                                                                       |
|               | Minimum Cut Length    | Based on BL flexFORM LED Tape Increments                                                          |
| Components    | BL-fixFORM-RC-3314-CH | Aluminum Channel                                                                                  |
|               | BL-fixFORM-RC-3314-LE | Polycarbonate Optic                                                                               |
|               | BL-fixFORM-RC-3314-EC | Plastic End Caps                                                                                  |
|               | BL-fixFORM-RC-3314-CP | Steel Mounting Clip                                                                               |
| Environmental | Ingress Protection    | IP20                                                                                              |
|               | Certifications        | cULus                                                                                             |
|               |                       |                                                                                                   |