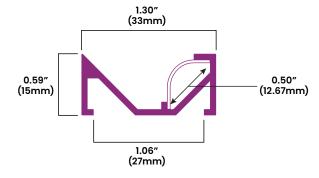

|
|               | BL-fixFORM-RC-3314-EC | Plastic End Caps                                                                                  |
|               | BL-fixFORM-RC-3314-CP | Steel Mounting Clip                                                                               |
| Environmental | Ingress Protection    | IP20                                                                                              |
|               | Certifications        | cULus                                                                                             |
|               |                       |                                                                                                   |

## Ordering

## Product Code

BL-fixFORM-RC-3314-FR-IP20

## Dimensions