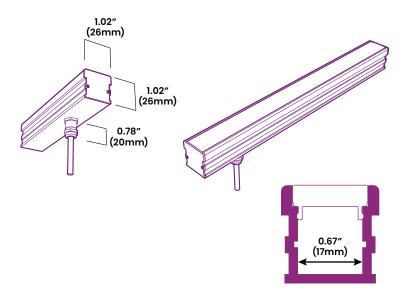

| 20kN (4500lbf)                                |
| Components    | BL-fixFORM-RC-2626-CH    | Base Aluminum Channel                         |
|               | BL-fixFORM-RC-2626-SS-BU | Stainless Steel Bushing                       |
|               | BL-fixFORM-RC-2626-LE    | Polycarbonate Optic                           |
|               | BL-fixFORM-RC-2626-SS-EC | Aluminum End Caps with Stainless Steel Screws |
|               | BL-fixFORM-RC-2626-WR    | Direct Burial Cable 18AWG                     |
| Environmental | Ingress Protection       | IP21                                          |
|               | Certifications           | cULus                                         |

#### **Ordering**

### **Product Code**

BL-fixFORM-RC-2626-FR-IP21

#### **Dimensions**



## **BL LIGHTING**

ILLUMINATE EVERYTHING