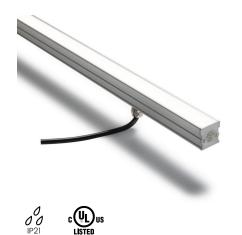

# **BL fixFORM Recessed 2626**

Indoor Recessed Aluminium Channel Designed for use with **BL flexFORM** Series

 $BL\,fix FORM\,Recessed\,2626\,is\,a\,high\,performance\,profile, compact\,and\,durable, engineered\,for\,All and All and$ flush mount installations where a more robust luminaire is required. With a high load bearing capability, BL fixFORM Recessed 2626 is treadable, ideal for floors, walkways and anywhere requiring a high-traffic area lighting solution.

### **Product Detail**

| Mechanical    | Housing Construction     | Aluminum Enclosure                            |
|---------------|--------------------------|-----------------------------------------------|
|               |                          | Polycarbonate Optic (75% Trans.)              |
|               |                          | Anodized End Caps                             |
|               |                          | Stainless Steel Screws                        |
|               |                          | Stainless Steel PG7 Strain Relief             |
|               |                          | Direct Buiral Cable 18AWG                     |
|               | Stock Length             | 6ft (1.83m)                                   |
|               | Minimum Cut Length       | Based on BL flexFORM Increments               |
|               | Weight Bearing           | 20kN (4500lbf)                                |
| Components    | BL-fixFORM-RC-2626-CH    | Base Aluminum Channel                         |
|               | BL-fixFORM-RC-2626-SS-BU | Stainless Steel Bushing                       |
|               | BL-fixFORM-RC-2626-LE    | Polycarbonate Optic                           |
|               | BL-fixFORM-RC-2626-SS-EC | Aluminum End Caps with Stainless Steel Screws |
|               | BL-fixFORM-RC-2626-WR    | Direct Burial Cable 18AWG                     |
| Environmental | Ingress Protection       | IP21                                          |
|               | Certifications           | cULus                                         |