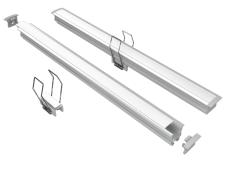

# **BL fixFORM Recessed 2416**

Indoor Recessed Aluminium Channel Designed for use with **BL flexFORM** Series

BL fixFORM Recessed 2416 is perfect for creating luminous surfaces on walls and ceilings. The attractive and uniform trim is easy to install into a 3/4" (18.5mm) x 1-3/8" (35mm) recess with spring mounting clips, and the frosted lens is constructed with a slight curve to deliver beautiful light with a professional, polished, recessed finish. This stylish Recessed 2416 profile is compatible with BL flexFORM LED, allowing you to create homogeneous lines of light in the widest array of lumen packages.

#### **Spring Clip Mounting**