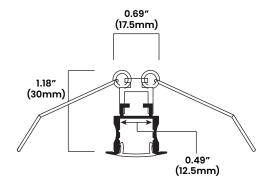

ounting Clips            |
|               | Stock Length          | 6ft (1.83m)                      |
|               | Minimum Cut Length    | Based on BL flexFORM Increments  |
| Components    | BL-fixFORM-RC-2416-CH | Aluminum Channel                 |
|               | BL-fixFORM-RC-2416-LE | Polycarbonate Optic              |
|               | BL-fixFORM-RC-2416-EC | Plastic End Caps                 |
|               | BL-fixFORM-RC-2416-CP | Spring Mounting Clip             |
| Environmental | Ingress Protection    | IP20                             |
|               | Certifications        | cULus                            |
|               |                       |                                  |

## Ordering

#### **Product Code**

BL-fixFORM-RC-2416-FR-IP20

## Dimensions