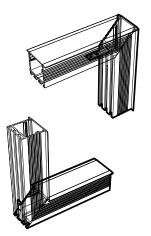

# TRACK CONNECTOR For securing two or more sections together

ILLUMINATE EVERYTHING