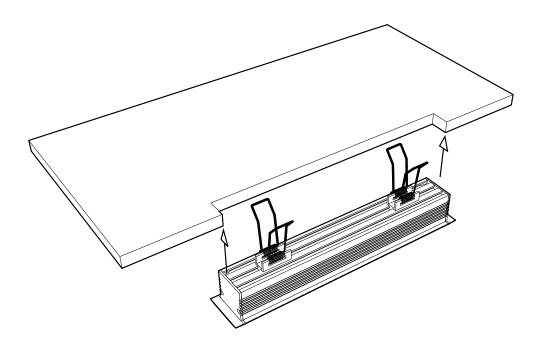

**SPRING CLIP** 

Grips behind drywall and other reccessable surfaces

**TIP:** Minimum two Spring Clips per section recommended for secure fit behind drywall.

ILLUMINATE EVERYTHING