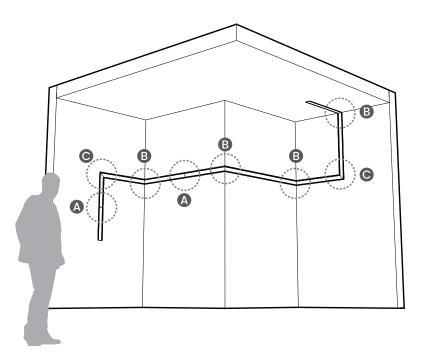

# TRACK CONNECTOR For securing two or more sections together

ILLUMINATE EVERYTHING