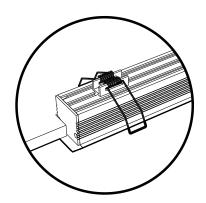

**SPRING CLIP** 

Grips behind drywall and other reccessable surfaces

**TIP:** Minimum two Spring Clips per section recommended for secure fit behind drywall.

ILLUMINATE EVERYTHING