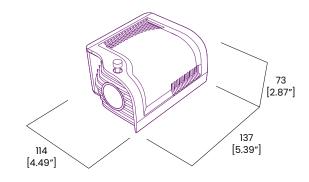

|
|            | Input Voltage        | 100V-240VAC                   |
|            | PSU Output           | 12VDC                         |
|            | Temp. Range          | 14°F to 113°F (-10°C to 45°C) |
| Mechanical | Housing Construction | Black ABS                     |
|            | Environmental        | IP20                          |
|            | Aperture Diameter    | 1-3/16" (30mm)                |
|            | Weight               | 1.06lb (480g)                 |

### Performance

| CCT/Color |         | 3000К | 4000K | 6000K |
|-----------|---------|-------|-------|-------|
| Power     | W/unit  |       | 5W    |       |
| Lumens    | Im/unit | 120   | 126   | 150   |
| Efficacy  | lm/W    | 24    | 25    | 30    |

# Ordering



# **Dimensions**



ILLUMINATE EVERYTHING