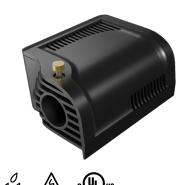

# **BL fiberSOURCE Orion**

LED light engine designed for BL fiberOPTIC 5W, 12VDC

BL fiberSOURCE Orion is an efficient and compact 5W white LED illuminator, emitting a bright white light and available with your choice of 3000K, 4000K or 6000K 5W LED. Customize your light output and create special effects with optional Twinkle, Color, or Color + Twinkle Wheel, and easily control dimming, and wheel speed by built in manual switches. Perfect for white light accents and starfield ceiling panels in home theaters, relaxation rooms and spas.