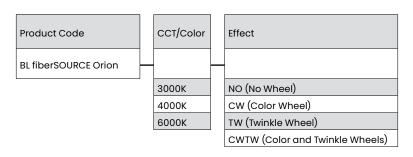

| Manual Switch                 |
|            | Input Voltage        | 100V-240VAC                   |
|            | PSU Output           | 12VDC                         |
|            | Temp. Range          | 14°F to 113°F (-10°C to 45°C) |
| Mechanical | Housing Construction | Black ABS                     |
|            | Environmental        | IP20                          |
|            | Aperture Diameter    | 1-3/16" (30mm)                |
|            | Weight               | 1.06lb (480g)                 |

### Performance

| CCT/Color |         | 3000К | 4000K | 6000K |
|-----------|---------|-------|-------|-------|
| Power     | W/unit  |       | 5W    |       |
| Lumens    | Im/unit | 120   | 126   | 150   |
| Efficacy  | lm/W    | 24    | 25    | 30    |

# Ordering



# **Dimensions**



ILLUMINATE EVERYTHING