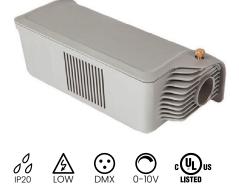

# **BL fiberSOURCE Mira**

BL fiberSOURCE Mira is an efficient 18W LED illuminator, emitting a bright 3000K or 4000K white light output of 1820 Im. With a low profile and compact body measuring just 8.75"x4.5"x3.2" BL fiberSOURCE Mira fits easily into small and narrow spaces, and can be dimmed manually or with 010V or DMX protocols. Perfect for small projects, niche accents, and BL fiberOPTIC Starfields.

# **Product Detail**

| Lighting   | CCT                  | 3000К, 4000К                  |
|------------|----------------------|-------------------------------|
|            | Average Life         | 36,000 Hours                  |
| Electrical | Controls             | DMX, 0-10V, Switch            |
|            | Input Voltage        | 90V-264VAC                    |
|            | PSU Output           | 24VDC                         |
|            | Temp. Range          | 14°F to 113°F (-10°C to 45°C) |
| Mechanical | Housing Construction | ABS                           |
|            | Environmental        | IP20                          |
|            | Aperture Diameter    | 1-3/16″ (30mm)                |
|            | Weight               | 2.03b (920g)                  |