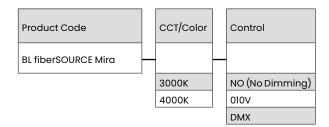

| DMX, 0-10V, Switch            |
|            | Input Voltage        | 90V-264VAC                    |
|            | PSU Output           | 24VDC                         |
|            | Temp. Range          | 14°F to 113°F (-10°C to 45°C) |
| Mechanical | Housing Construction | ABS                           |
|            | Environmental        | IP20                          |
|            | Aperture Diameter    | 1-3/16″ (30mm)                |
|            | Weight               | 2.03b (920g)                  |

#### Performance

| CCT/Color |         | 3000К | 4000K |
|-----------|---------|-------|-------|
| Power     | W/unit  | 18W   |       |
| Lumens    | Im/unit | 1770  | 1820  |
| Efficacy  | lm/W    | 98    | 101   |
| CRI       |         | 80    |       |

# Ordering



# Dimensions





# BL LIGHTING

111 - 8838 Heather St. Vancouver, BC. Canada. V6P 3S8 P: 1-604-874-4405 E: info@bllighting.com Copyright © BL INNOVATIVE LIGHTING. All Rights Reserved. Solid State Lighting is sensitive to power fluctuations. Surge protection is highly recommended for all LED lighting products and should be on a dedicated circuit to protect against premature failure. Lack of surge protection may void your warranty. Designed & Assembled in North America.

For more information, please downlad the BL LIGHTING catalog

bllighting.com

1