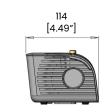

# Dimensions

# **BL fiberSOURCE Mira**

BL fiberSOURCE Mira is an efficient 18W LED illuminator, emitting a bright 3000K or 4000K white light output of 1820 Im. With a low profile and compact body measuring just 8.75"x4.5"x3.2" BL fiberSOURCE Mira fits easily into small and narrow spaces, and can be dimmed manually or with 010V or DMX protocols. Perfect for small projects, niche accents, and BL fiberOPTIC Starfields.