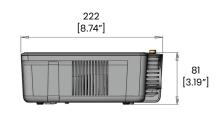

# Dimensions

# **BL fiberSOURCE Mira**

BL fiberSOURCE Mira is an efficient 18W LED illuminator, emitting a bright 3000K or 4000K white light output of 1820 Im. With a low profile and compact body measuring just 8.75"x4.5"x3.2" BL fiberSOURCE Mira fits easily into small and narrow spaces, and can be dimmed manually or with 010V or DMX protocols. Perfect for small projects, niche accents, and BL fiberOPTIC Starfields.