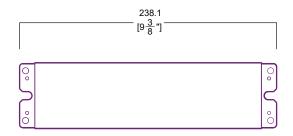

## **Dimensions**

|     | 31.7                            |
|-----|---------------------------------|
|     | [ r <sub>4</sub> 1 <sub>m</sub> |
| Р Ч | [' <del>4</del> ]               |

PROJECT CLIENT TYPE