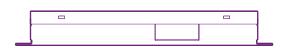

## **Dimensions**

|     | 31.7                            |
|-----|---------------------------------|
|     | [ r <sub>4</sub> 1 <sub>m</sub> |
| Р Ч | [' <del>4</del> ]               |

PROJECT CLIENT TYPE