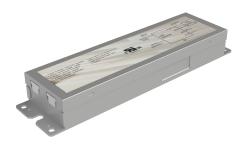

| RI | driv | اعر | INF | ΔF | Se | ries |
|----|------|-----|-----|----|----|------|
|    | MIIV | CL  | -   |    |    | 1163 |

Dimming LED Driver (0-10V) 100W, 24VAC Constant Voltage

| - |   |   |
|---|---|---|
|   | U | u |

## **Electrical**

Input Voltage 120-277 VAC Input Frequency 50/60 Hz

120VAC - 0.98A, 277VAC - 0.42A Max Input Current Output Voltage 24VAC, Constant Voltage

100W Load Max Current

18 AWG, Copper Conductors -4°F to 104°F (-20°C to 40°C) Connections Operating Temperature

Circuit Class 2

## Mechanical

Housing Construction Metal Weight 898g (1.98lb) Environmental IP20

| PROJECT | CLIENT | TYPE |
|---------|--------|------|
|         |        |      |

Solid State Lighting is sensitive to power fluctuations
Surge protection is highly recommended for all LED lighting products and should be on a designated circuit to protect against premature failure
Lack of surge protection may void your warranty