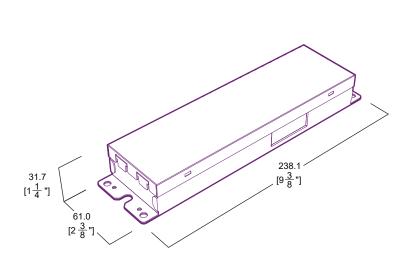

## **Dimensions**

|     | 31.7                            |
|-----|---------------------------------|
|     | [ r <sub>4</sub> 1 <sub>m</sub> |
| Р Ч | [' <del>4</del> ]               |

PROJECT CLIENT TYPE