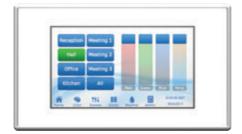

# **BL** controls

DMX512 Touch Screen Interface

**TPS** 

Printed

#### **Features**

- Touch interface for control of other Pharos products
- Synchronises with up to 40 Pharos controllers over network
- Fully customizable user interface
- Keypad for PIN-code entry with multiple user levels

| BL controls                   | TPS | Printed |  |
|-------------------------------|-----|---------|--|
| DMX512 Touch Screen Interface |     |         |  |