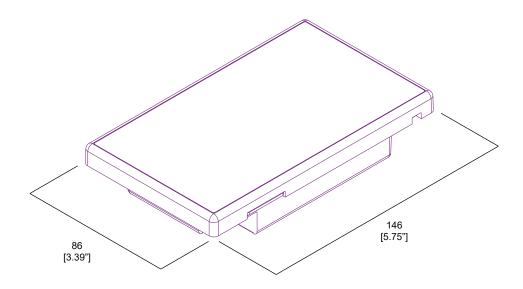

## **Dimensions**

| PRO.IFCT | CLIENT     | I TYPE |  |
|----------|------------|--------|--|
|          | 0 2.12.11. | ''' =  |  |
|          |            |        |  |

Solid State Lighting is sensitive to power fluctuations
Surge protection is highly recommended for all LED lighting products and should be on a designated circuit to protect against premature failure
Lack of surge protection may void your warranty