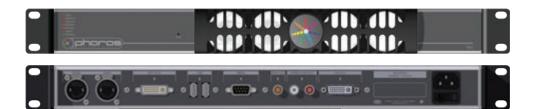

## Mechanical

Housing Construction Mounting Weight Environmental

Metal enclosure 19" rack mount 3.1 kg (6.8 lbs) IP40

## **Connections**

Ethernet (RJ45) DVI-D RS232 via DB9 connector

| PROJECT | CLIENT | TYPE |
|---------|--------|------|

Solid State Lighting is sensitive to power fluctuations
Surge protection is highly recommended for all LED lighting products and should be on a designated circuit to protect against premature failure
Lack of surge protection may void your warranty