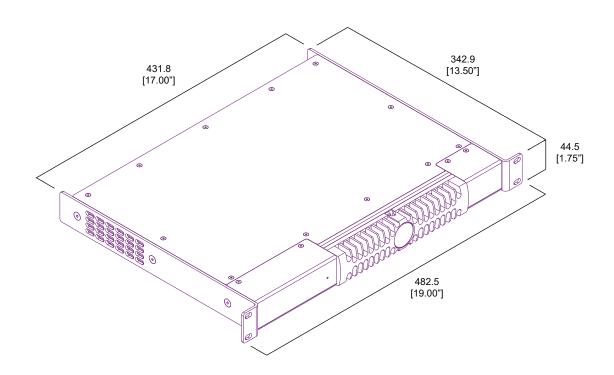

# **Dimensions**

| PROJECT | CLIENT | TYPE |
|---------|--------|------|
|         |        |      |

Solid State Lighting is sensitive to power fluctuations
Surge protection is highly recommended for all LED lighting products and should be on a designated circuit to protect against premature failure
Lack of surge protection may void your warranty