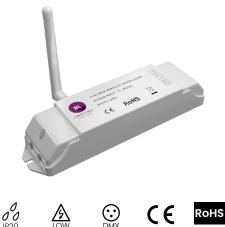

# **BL controls DMX Transceiver**

BL controls DMX Transceiver replaces the wired DMX cable connections from the master controller to and between luminaires, supporting wireless point to point and point to multi-point communications using standard DMX512 protocol. Send and receive signals over long distances, and easily configurable with booster antennas or built-in relay settings for increased range.

### **Product Detail**

| Electrical    | Signal                        | DMX                            |
|---------------|-------------------------------|--------------------------------|
|               | Input Voltage                 | 5-24VDC                        |
|               | Frequency                     | 2.4GHz                         |
|               | Max. Transmitting Power       | 20dBm                          |
|               | Receiver Sensitivity          | -96dBm                         |
|               | Maximum Effective Range       | 350m (1,148ft)                 |
|               | Max Channels                  | 64                             |
|               | Maximum Receivers Per Channel | 32                             |
| Environmental | Ingress Protection            | IP20                           |
|               | Certifications                | CE, RoHS Compliant             |
|               | Operating Temperature         | -22°F to 122°F (-30°C to 50°C) |