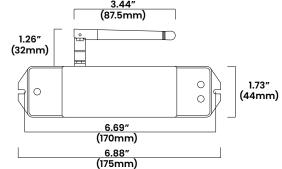

#### Dimensions Ordering 3.44" Product Code (87.5mm) BL-controls-WT-DMX-1150-24V-IP20 1.26″ (32mm)

**BL LIGHTING** ILLUMINATE EVERYTHING

111 - 8838 Heather St. Vancouver, BC. Canada. V6P 3S8 P: 1-604-874-4405 E: info@bllighting.com Copyright © BL INNOVATIVE LIGHTING. All Rights Reserved. Solid State Lighting is sensitive to power fluctuations. Surge protection is highly recommended for all LED lighting products and should be on a dedicated circuit to protect against prema-ture failure. Lack of surge protection may void your warranty. Designed & Assembled in North America.