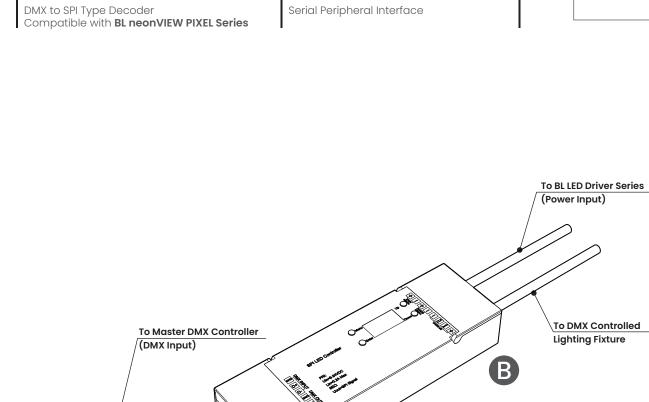

### **BL controls**

DMX to SPI Type Decoder Compatible with **BL neonVIEW PIXEL Series** 

# DECODER SPI

Serial Peripheral Interface

Printed [

D+ D-DMX ł 0 GND OUTPUT Į D+  $\bigcirc$ {} 0 D-Last DCR DMX OUTPUT D+ Resistor D-

 PROJECT
 CLIENT
 TYPE

 Solid State Lighting is sensitive to power fluctuations
 For more information, please download the BL Lighting products and should be on a designated circuit to protect against premature failure
 For more information, please download the BL LIGHTING catalogue