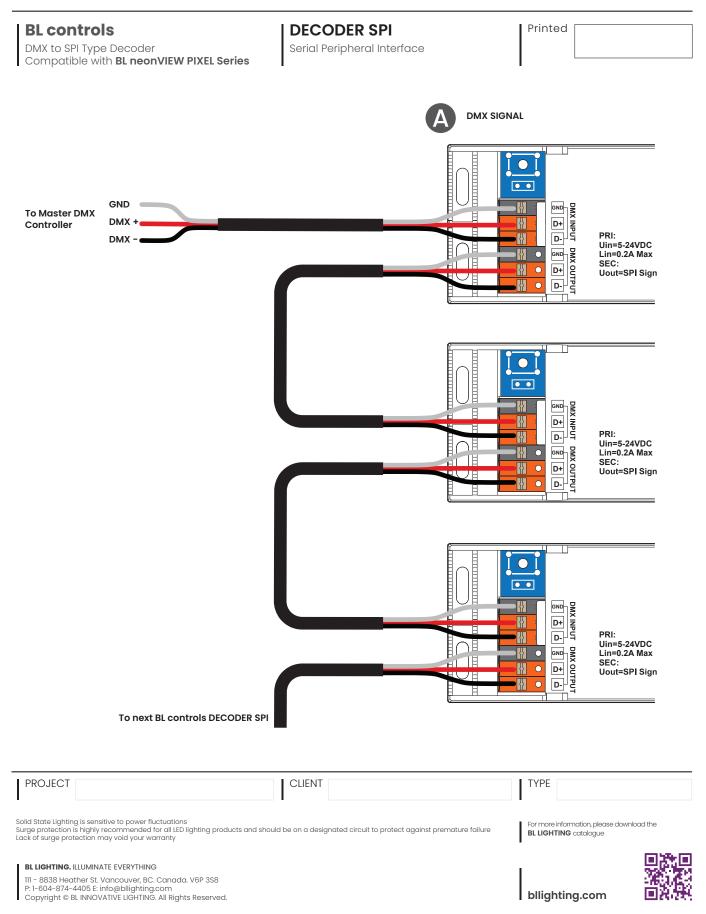

# DMX512 Daisy Chaining

All devices in a DMX512 system must be connected in a "daisy chain" fashion.

It is not permissible to have branching or splitting runs,

| PROJECT                                                                                                                                                                                             | CLIENT                                                              | ТҮРЕ                                                          |        |
|-----------------------------------------------------------------------------------------------------------------------------------------------------------------------------------------------------|---------------------------------------------------------------------|---------------------------------------------------------------|--------|
| Solid State Lighting is sensitive to power fluctuations<br>Surge protection is highly recommended for all LED lighting products and shou<br>Lack of surge protection may void your warranty         | uld be on a designated circuit to protect against premature failure | For more information, please downloa<br>BL LIGHTING catalogue | ad the |
| BL LIGHTING. ILLUMINATE EVERYTHING<br>111 - 8838 Heather St. Vancouver, BC. Canada. V6P 3S8<br>P: 1-604-874-4405 E: info@bilighting.com<br>Copyright © BL INNOVATIVE LIGHTING. All Rights Reserved. |                                                                     | bllighting.com                                                |        |