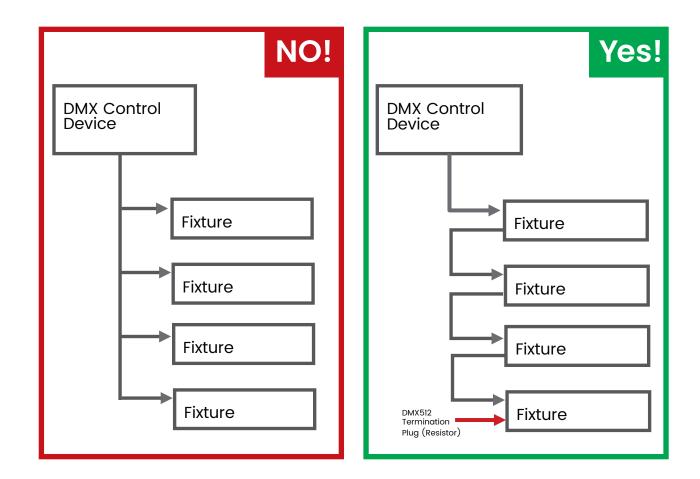

# DMX512 Daisy Chaining

All devices in a DMX512 system must be connected in a "daisy chain" fashion.

It is not permissible to have branching or splitting runs,

| PROJECT                                                                                                                                                                                             | CLIENT                                                              | ТҮРЕ                                                          |        |
|-----------------------------------------------------------------------------------------------------------------------------------------------------------------------------------------------------|---------------------------------------------------------------------|---------------------------------------------------------------|--------|
| Solid State Lighting is sensitive to power fluctuations<br>Surge protection is highly recommended for all LED lighting products and shou<br>Lack of surge protection may void your warranty         | uld be on a designated circuit to protect against premature failure | For more information, please downloa<br>BL LIGHTING catalogue | ad the |
| BL LIGHTING. ILLUMINATE EVERYTHING<br>111 - 8838 Heather St. Vancouver, BC. Canada. V6P 3S8<br>P: 1-604-874-4405 E: info@bilighting.com<br>Copyright © BL INNOVATIVE LIGHTING. All Rights Reserved. |                                                                     | bllighting.com                                                |        |