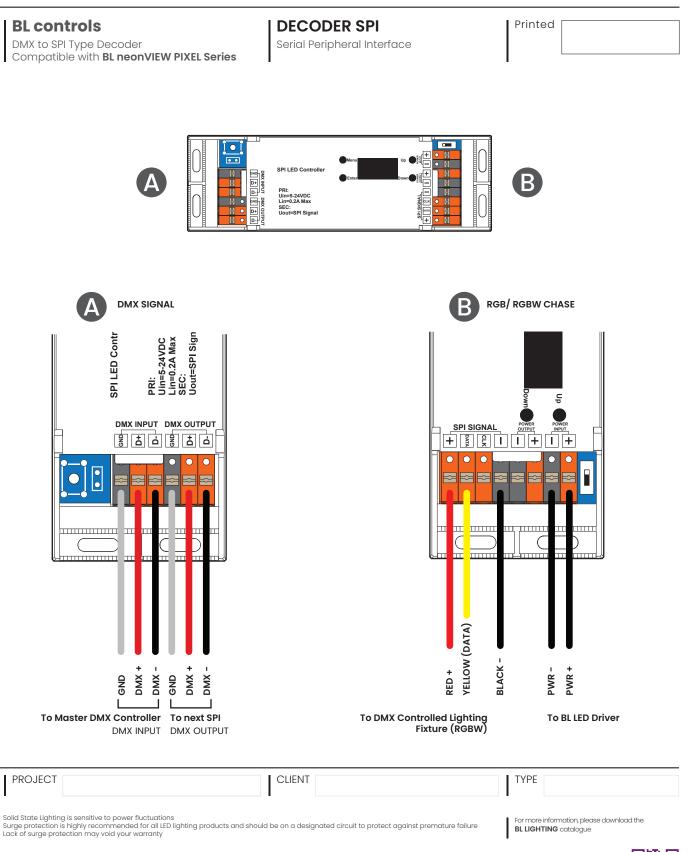

### **BL controls**

DMX to SPI Type Decoder Compatible with **BL neonVIEW PIXEL Series** 

# DECODER SPI

Serial Peripheral Interface

Printed [

D+ D-DMX ł 0 GND OUTPUT Į D+  $\bigcirc$ {} 0 D-Last DCR DMX OUTPUT D+ Resistor D-

 PROJECT
 CLIENT
 TYPE

 Solid State Lighting is sensitive to power fluctuations
 For more information, please download the BL Lighting products and should be on a designated circuit to protect against premature failure
 For more information, please download the BL LIGHTING catalogue