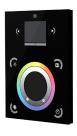

# **BL controls CATO touch screen + App**

DMX512 Master Controller Programmable

The BL controls CATO touch screen + App. is a wall-mounted DMX controller designed for the most demanding projects, featuring 1024 channels, 2 universes, 500 scenes and 10 zones. The glass panel interface features an intuitive and user-friendly, touch-sensitive color display, allowing simple selection of up to 50 scenes, along with speed, dimming, saturation and RGBW color control. Connect to a computer or smart device to create your own programs or for remote control.

Touchscreen Panel Programmable on Windows/Mac

**Smart Phone App** 

| CLIENT       |  |
|--------------|--|
| PROJECT NAME |  |
| LOCATION     |  |
| DATE         |  |