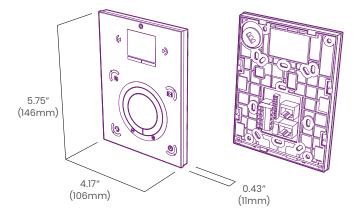

anel                          |
|               | Housing Construction  | Black Frame                                |
|               | Mounting              | Single or Double Gang Wall Socket          |
|               | Weight                | 0.54lb (247g)                              |
| Environmental | Environmental         | IP20                                       |
|               | Certifications        | ETL                                        |
|               | Operating Temperature | 14°F to 113°F (-10°C to 45°C)              |

#### Features

- DMX 512 Protocol
- 2 Universes
- Intuitive Control Palette
- LCD Screen

- Clock & Calendar Trigger
- Mac OSX and Windows
- Smart Phone App

#### Ordering

#### **Product Code**

BL-controls-CT-DMX-1024-6V-IP20

### Dimensions



## **BL LIGHTING**

ILLUMINATE EVERYTHING