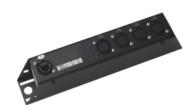

## **BL controls AKD Node U4 PoE**

Artnet to DMX node, 4 Universes, Power over Ethernet

BL controls Artnet to DMX node U4 PoE is a 4 Universe passive network device used to convert Artnet data from an Ethernet network to DMX512, simplifying cable runs and reducing the need for excess DMX distribution hardware. Supports individually configurable DMX512 In/Out on each channel along with Art-Net and sACN protocols. Deliver DMX pixel mapping programs to your luminaires to create dynamic lighting effects and take charge of your color changing and pixel control!

#### **Product Details**

| Power Input  | 802.3af Power over Ethernet. Maximum power budget 8W |  |
|--------------|------------------------------------------------------|--|
| Weight       | 0.49kg                                               |  |
| Connections  | 1 RJ45 and 4 x 3 pin XLR                             |  |
| IP Rating    | IP20                                                 |  |
| Certificates | CE, FCC                                              |  |