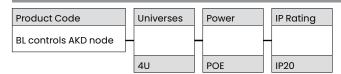

#### Ordering

#### Up to 4 universes

#### **Product Details**

| Power Input  | 802.3af Power over Ethernet. Maximum power budget 8W |  |
|--------------|------------------------------------------------------|--|
| Weight       | 0.49kg                                               |  |
| Connections  | 1 RJ45 and 4 x 3 pin XLR                             |  |
| IP Rating    | IP20                                                 |  |
| Certificates | CE, FCC                                              |  |