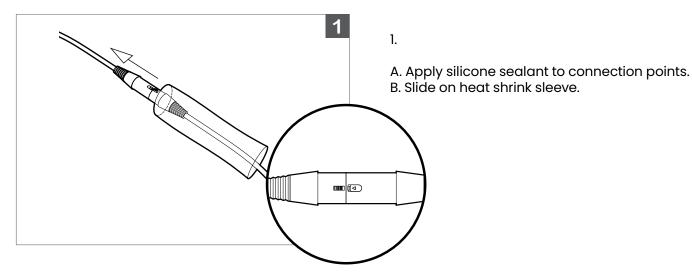

# CONNECTIONS How To Water-Proof Connection Points

A. Use heat gun on heat shrink.

B. Wrap water-proof tape at ends of heat shrink.