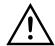

# CONNECTIONS How To Water-Proof Connection Points

A. Use heat gun on heat shrink.

B. Wrap water-proof tape at ends of heat shrink.