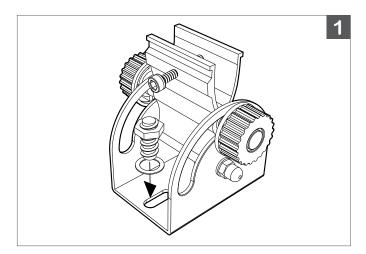

## SURFACE MOUNT Mountable base with 180° Adjustable Bracket

1.

A. Position **LN8286** mounting bracket at desired location of install.

B. Fasten mounting bracket with bolts through mounting holes.

2.

A. Snap in LN8286 luminaire into mounting bracket and tighten with provided Hex Key.
B. Loosen grip dial on adjustable bracket, and swivel luminaire head as required.
C. Tighten dial to secure angle