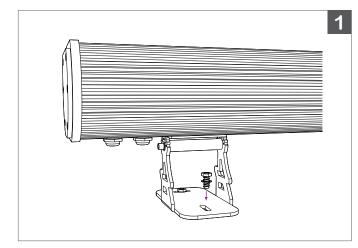

### SURFACE MOUNT Mountable base with 180° Adjustable Bracket

1.

A. Position **LN1312** at desired location of install. B. Fasten mounting bracket with bolts through mounting holes.

2.

Loosen screws with Hex Key.