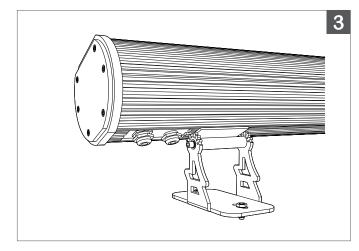

### SURFACE MOUNT Mountable base with 180° Adjustable Bracket

3.

## Tilt LN1312 at desired angle.

4.

Re-Tighten with Hex Key.

|  | 4 |
|--|---|
|  |   |
|  |   |
|  |   |
|  |   |
|  |   |
|  |   |
|  |   |
|  |   |

BL LIGHTING

111 - 8838 Heather St. Vancouver, BC. Canada. V6P 3S8 P: 1-604-874-4405 E: info@bllighting.com Copyright © BL INNOVATIVE LIGHTING. All Rights Reserved. Solid State Lighting is sensitive to power fluctuations. Surge protection is highly recommended for all LED lighting products and should be on a dedicated circuit to protect against premature failure. Lack of surge protection may void your warranty. Designed & Assembled in North America.