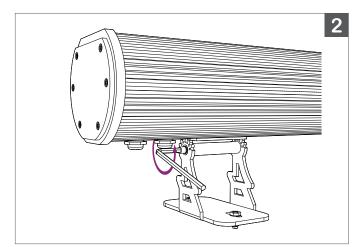

### SURFACE MOUNT Mountable base with 180° Adjustable Bracket

1.

A. Position **LN1312** at desired location of install. B. Fasten mounting bracket with bolts through mounting holes.

2.

Loosen screws with Hex Key.