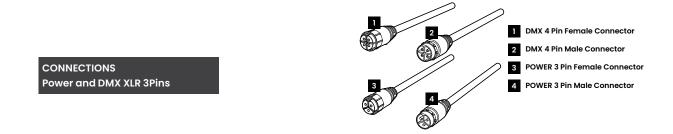

Wiring

\*All devices in a DMX512 system must be connected in a "daisy chain" fashion. It is not permissible to have branching or splitting runs.