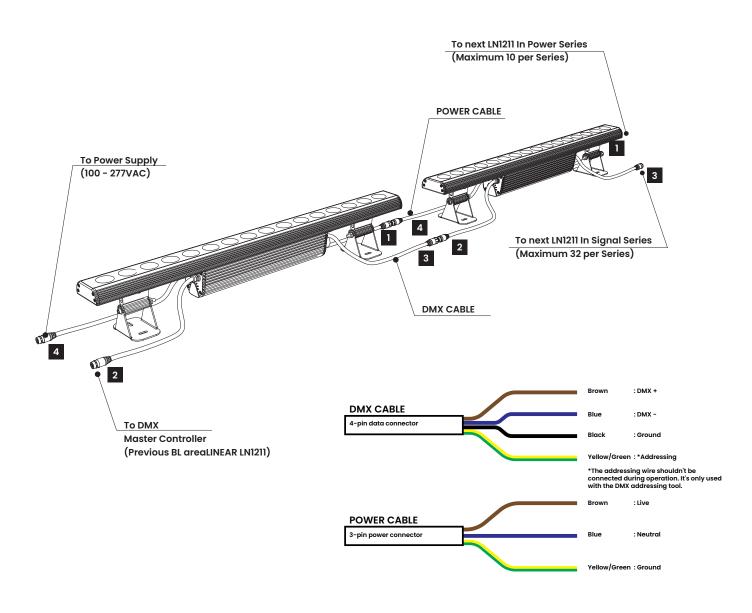

Wiring

\*All devices in a DMX512 system must be connected in a "daisy chain" fashion. It is not permissible to have branching or splitting runs.