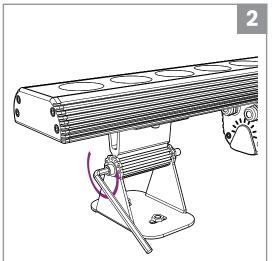

Loosen screws with Hex Key.

**BL LIGHTING** ILLUMINATE EVERYTHING

111 - 8838 Heather St. Vancouver, BC. Canada. V6P 3S8 P: 1-604-874-4405 E: info@bllighting.com Copyright © BL INNOVATIVE LIGHTING. All Rights Reserved.

bllighting.com

1

3.

Tilt LN1211 at desired angle.

4.

Re-Tighten with Hex Key.

111 - 8838 Heather St. Vancouver, BC. Canada. V6P 3S8 P: 1-604-874-4405 E: info@bllighting.com Copyright © BL INNOVATIVE LIGHTING. All Rights Reserved. Solid State Lighting is sensitive to power fluctuations. Surge protection is highly recommended for all LED lighting products and should be on a dedicated circuit to protect against premature failure. Lack of surge protection may void your warranty. Designed & Assembled in North America.