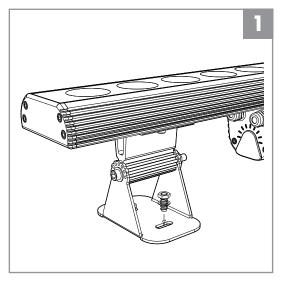

## SURFACE MOUNT Mountable base with 180° Adjustable Bracket

- 1.
- A. Position LN1211 at desired location of install.
- B. Fasten mounting bracket with bolts through mounting holes.

2.

for current technical data.

Loosen screws with Hex Key.

**BL LIGHTING** ILLUMINATE EVERYTHING

111 - 8838 Heather St. Vancouver, BC. Canada. V6P 3S8 P: 1-604-874-4405 E: info@bllighting.com Copyright © BL INNOVATIVE LIGHTING. All Rights Reserved.