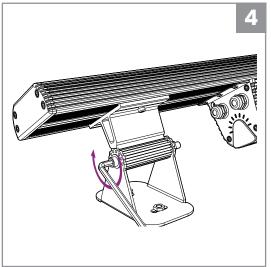

bllighting.com

1

3.

Tilt LN1211 at desired angle.

4.

Re-Tighten with Hex Key.

111 - 8838 Heather St. Vancouver, BC. Canada. V6P 3S8 P: 1-604-874-4405 E: info@bllighting.com Copyright © BL INNOVATIVE LIGHTING. All Rights Reserved. Solid State Lighting is sensitive to power fluctuations. Surge protection is highly recommended for all LED lighting products and should be on a dedicated circuit to protect against premature failure. Lack of surge protection may void your warranty. Designed & Assembled in North America.