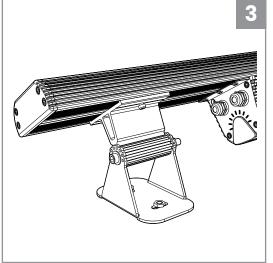

Loosen screws with Hex Key.

**BL LIGHTING** ILLUMINATE EVERYTHING

111 - 8838 Heather St. Vancouver, BC. Canada. V6P 3S8 P: 1-604-874-4405 E: info@bllighting.com Copyright © BL INNOVATIVE LIGHTING. All Rights Reserved.