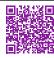

SURFACE MOUNT Mountable base with 180° Adjustable Bracket

3.

Tilt CR212 at desired angle.

4.

Re-Tighten with Hex Key.