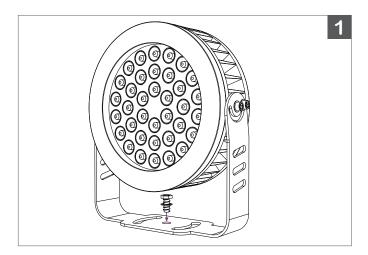

SURFACE MOUNT
Mountable base with 180° Adjustable Bracket

1.

A. Position **CR212** at desired location of install. B. Fasten mounting bracket with bolts through mounting holes.

2.

Loosen screws with Hex Key.