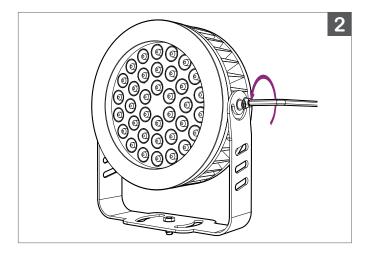

SURFACE MOUNT
Mountable base with 180° Adjustable Bracket

1.

A. Position **CR212** at desired location of install. B. Fasten mounting bracket with bolts through mounting holes.

2.

Loosen screws with Hex Key.