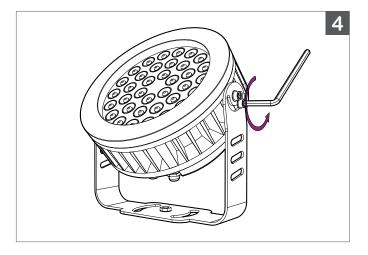

SURFACE MOUNT Mountable base with 180° Adjustable Bracket

3.

Tilt CR212 at desired angle.

4.

Re-Tighten with Hex Key.