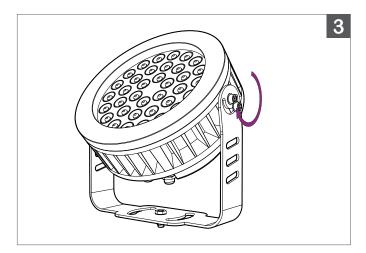

SURFACE MOUNT
Mountable base with 180° Adjustable Bracket

1.

A. Position **CR212** at desired location of install. B. Fasten mounting bracket with bolts through mounting holes.

2.

Loosen screws with Hex Key.