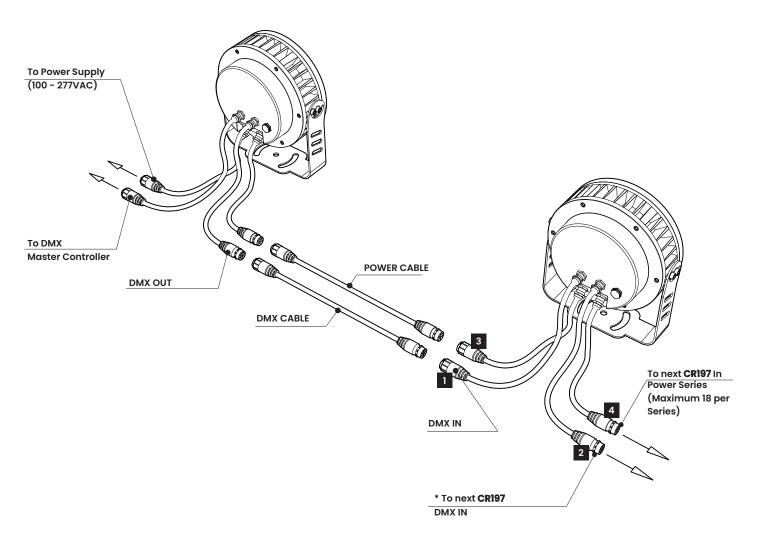

## CONNECTIONS Power and DMX

\*All devices in a DMX512 system must be connected in a "daisy chain" fashion.

It is not permissible to have branching or splitting runs.

|--|

Solid State Lighting is sensitive to power fluctuations
Surge protection is highly recommended for all LED lighting products and should be on a designated circuit to protect against premature failure
Lack of surge protection may void your warranty

## CONNECTIONS Power and DMX

- 1 DMX 4 Pin Female Connector
- 2 DMX 4 Pin Male Connector
- 3 POWER 3 Pin Female Connector
- POWER 3 Pin Male Connector

\*The addressing wire shouldn't be connected during operation. It's only used with the DMX addressing tool.