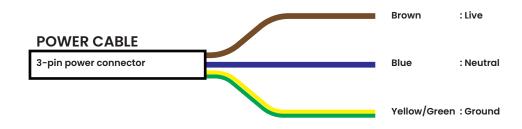

## CONNECTIONS Power and DMX

- 1 DMX 4 Pin Female Connector
- 2 DMX 4 Pin Male Connector
- 3 POWER 3 Pin Female Connector
- POWER 3 Pin Male Connector

\*The addressing wire shouldn't be connected during operation. It's only used with the DMX addressing tool.