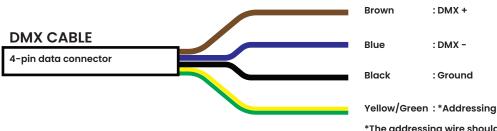

## CONNECTIONS Power and DMX

- 1 DMX 4 Pin Female Connector
- 2 DMX 4 Pin Male Connector
- 3 POWER 3 Pin Female Connector
- POWER 3 Pin Male Connector

\*The addressing wire shouldn't be connected during operation. It's only used with the DMX addressing tool.