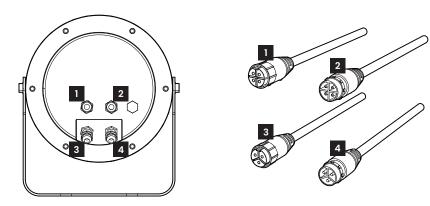

## CONNECTIONS Power and DMX

- 1 DMX 4 Pin Female Connector
- 2 DMX 4 Pin Male Connector
- 3 POWER 3 Pin Female Connector
- POWER 3 Pin Male Connector

\*The addressing wire shouldn't be connected during operation. It's only used with the DMX addressing tool.