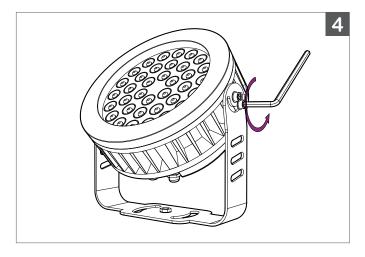

SURFACE MOUNT Mountable base with 180° Adjustable Bracket

3.

Tilt CR197 at desired angle.

4.

Re-Tighten with Hex Key.