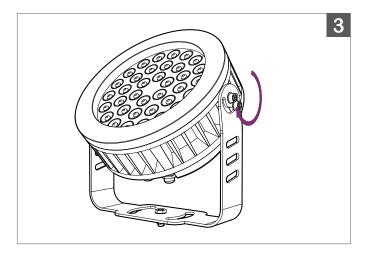

SURFACE MOUNT Mountable base with 180° Adjustable Bracket

3.

Tilt CR197 at desired angle.

4.

Re-Tighten with Hex Key.