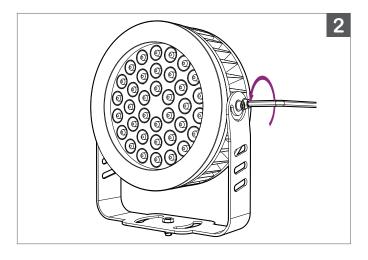

SURFACE MOUNT Mountable base with 180° Adjustable Bracket

3.

Tilt CR197 at desired angle.

4.

Re-Tighten with Hex Key.