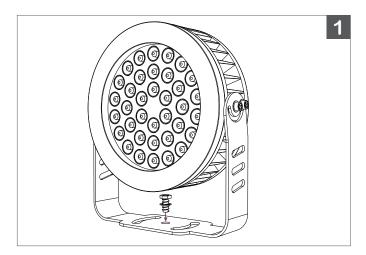

SURFACE MOUNT
Mountable base with 180° Adjustable Bracket

1.

A. Position **CR197** at desired location of install. B. Fasten mounting bracket with bolts through mounting holes.

2.

Loosen screws with Hex Key.