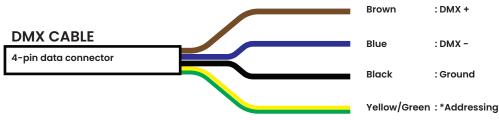

## CONNECTIONS Power and DMX

- 1 DMX 4 Pin Female Connector
- 2 DMX 4 Pin Male Connector
- 3 POWER 3 Pin Female Connector
- 4 POWER 3 Pin Male Connector

\*The addressing wire shouldn't be connected during operation. It's only used with the DMX addressing tool.