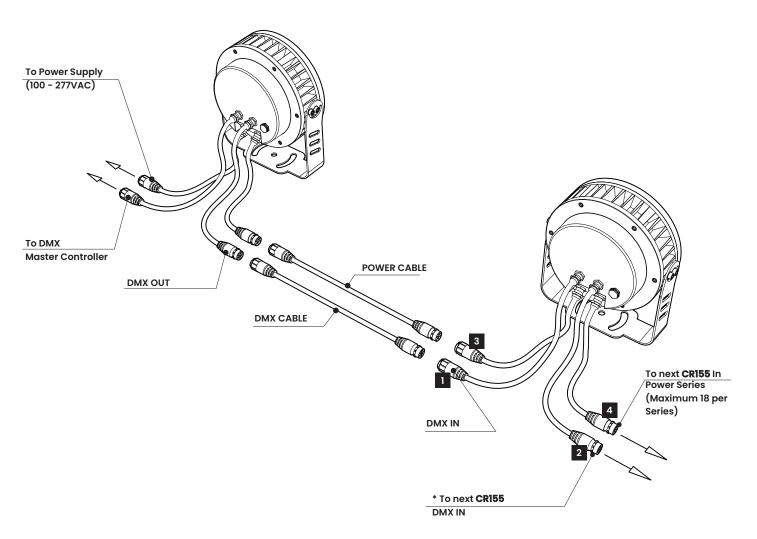

## CONNECTIONS Power and DMX

\*All devices in a DMX512 system must be connected in a "daisy chain" fashion.

It is not permissible to have branching or splitting runs.

| PROJECT | CLIENT | TYPE |
|---------|--------|------|
|         |        |      |

## CONNECTIONS Power and DMX

- 1 DMX 4 Pin Female Connector
- 2 DMX 4 Pin Male Connector
- 3 POWER 3 Pin Female Connector
- 4 POWER 3 Pin Male Connector

\*The addressing wire shouldn't be connected during operation. It's only used with the DMX addressing tool.