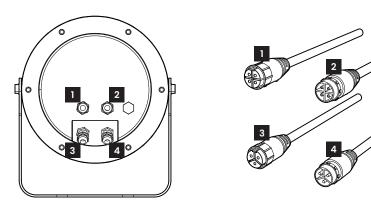

## CONNECTIONS Power and DMX

- 1 DMX 4 Pin Female Connector
- 2 DMX 4 Pin Male Connector
- 3 POWER 3 Pin Female Connector
- 4 POWER 3 Pin Male Connector

\*The addressing wire shouldn't be connected during operation. It's only used with the DMX addressing tool.