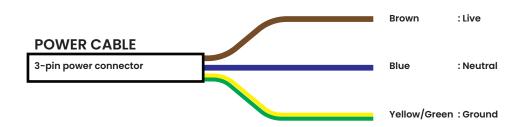

## CONNECTIONS Power and DMX

\*All devices in a DMX512 system must be connected in a "daisy chain" fashion.

It is not permissible to have branching or splitting runs.

| PROJECT | CLIENT | TYPE |
|---------|--------|------|
|         |        |      |

## CONNECTIONS Power and DMX

- 1 DMX 4 Pin Female Connector
- 2 DMX 4 Pin Male Connector
- 3 POWER 3 Pin Female Connector
- 4 POWER 3 Pin Male Connector

\*The addressing wire shouldn't be connected during operation. It's only used with the DMX addressing tool.