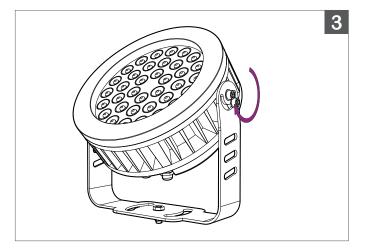

### SURFACE MOUNT Mountable base with 180° Adjustable Bracket

3.

## Tilt CR155 at desired angle.

4.

Re-Tighten with Hex Key.

| 4 |
|---|
|   |
|   |
|   |
|   |