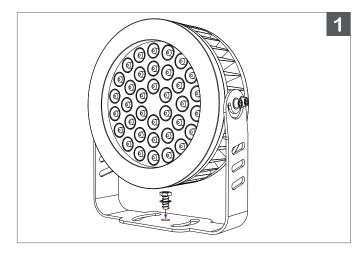

### 1.

A. Position **CR155** at desired location of install. B. Fasten mounting bracket with bolts through mounting holes.