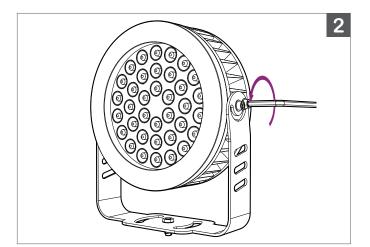

## 2.

Loosen screws with Hex Key.

**BL LIGHTING** ILLUMINATE EVERYTHING

111 - 8838 Heather St. Vancouver, BC. Canada. V6P 3S8 P: 1-604-874-4405 E: info@bllighting.com Copyright © BL INNOVATIVE LIGHTING. All Rights Reserved. Solid State Lighting is sensitive to power fluctuations. Surge protection is highly recommended for all LED lighting products and should be on a dedicated circuit to protect against premature failure. Lack of surge protection may void your warranty. Designed & Assembled in North America.