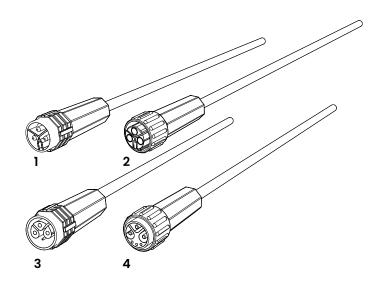

## CONNECTIONS Power and DMX

- **POWER 3 Pin Male Connector** 1
- 2 **POWER 3 Pin Female Connector**
- 3 **DMX 4 Pin Female Connector**
- 4 **DMX 4 Pin Male Connector**