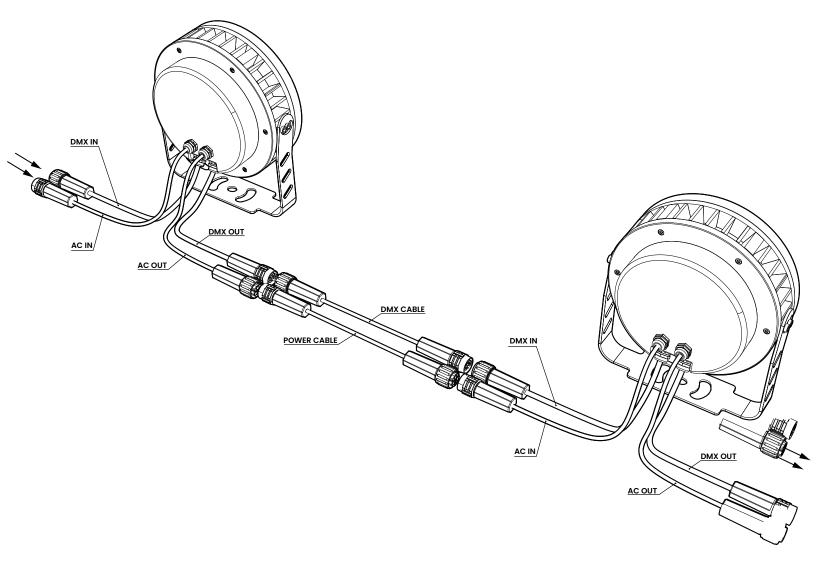

CONNECTIONS Power and DMX

BL LIGHTING

111 - 8838 Heather St. Vancouver, BC. Canada. V6P 3S8 P: 1-604-874-4405 E: info@bllighting.com Copyright © BL INNOVATIVE LIGHTING. All Rights Reserved. Solid State Lighting is sensitive to power fluctuations. Surge protection is highly recommended for all LED lighting products and should be on a dedicated circuit to protect against premature failure. Lack of surge protection may void your warranty. Designed & Assembled in North America.

## CONNECTIONS Power and DMX

- **POWER 3 Pin Male Connector** 1
- 2 **POWER 3 Pin Female Connector**
- 3 **DMX 4 Pin Female Connector**
- 4 **DMX 4 Pin Male Connector**