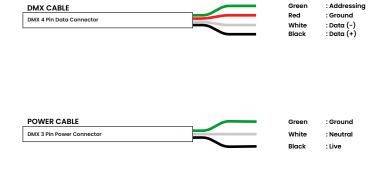

## CONNECTIONS Power and DMX

- **POWER 3 Pin Male Connector** 1
- 2 **POWER 3 Pin Female Connector**
- 3 **DMX 4 Pin Female Connector**
- 4 **DMX 4 Pin Male Connector**