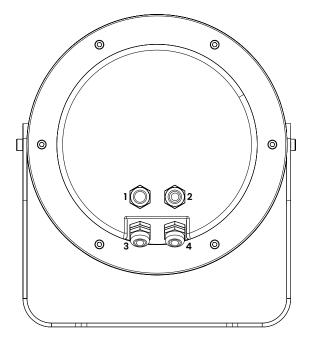

## CONNECTIONS Power and DMX

- **POWER 3 Pin Male Connector** 1
- 2 **POWER 3 Pin Female Connector**
- 3 **DMX 4 Pin Female Connector**
- 4 **DMX 4 Pin Male Connector**