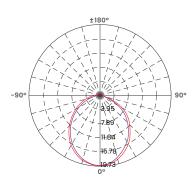

|
|               | Certifications         | ETL, CE, RoHS Compliant               |
|               | Impact Protection      | IK09                                  |
|               | Operating Temperature  | -4°F to 104°F (-20°C to 40°C)         |
|               |                        |                                       |

## Performance

| Power    | W/unit  | 4     |       |
|----------|---------|-------|-------|
| ССТ      | ССТ     | 3000K | 6000K |
| Lumens   | Im/unit | 45    | 50    |
| Efficacy | lm/W    | 11    | 13    |
| CRI      | CRI     | 80    | 70    |

## Ordering



**BL LIGHTING** ILLUMINATE EVERYTHING





## **Dimensions**

#### SG100





#### **Recessed Mounting Sleeve**







## **Photometric Details**

## Illuminance





## **Light Distribution**