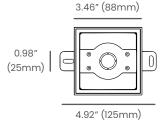

|
| Environmental | Ingress Protection     | IP65                                  |
|               | Certifications         | ETL, CE, RoHS Compliant               |
|               | Impact Protection      | IK09                                  |
|               | Operating Temperature  | -4°F to 104°F (-20°C to 40°C)         |
|               |                        |                                       |

## Performance

| Power    | W/unit  | 4     |       |
|----------|---------|-------|-------|
| ССТ      | ССТ     | 3000K | 6000K |
| Lumens   | Im/unit | 45    | 50    |
| Efficacy | lm/W    | 11    | 13    |
| CRI      | CRI     | 80    | 70    |

## Ordering



**BL LIGHTING** ILLUMINATE EVERYTHING





## **Dimensions**

#### SG100





#### **Recessed Mounting Sleeve**







## **Photometric Details**

## Illuminance





## **Light Distribution**