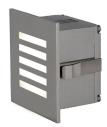

# **BL Wall SG100**

BL Wall SG100 recessed wall lights are built to blend seamlessly into the landscape, and ideal for stairway and pathway lighting. Available in 3000K or 6000K CCT options. The unit is durably constructed with a stainless steel front plate, die-cast aluminum body and ABS mounting sleeve, which allows for uniform and fast installations. Low profile and efficient, these luminaires are IP65 outdoor rated.

## **Product Detail**

| ( | $\epsilon$ |
|---|------------|
| • | •          |

|               | Light Source           | 16 x 0.2W LED                         |
|---------------|------------------------|---------------------------------------|
| Lighting      | Power                  | 4W                                    |
|               | Average Life           | 50,000 Hours                          |
| Electrical    | Controls               | Dali, PWM, Triac, 1-10V               |
|               | Input Voltage          | 120-240VAC                            |
|               | Operating Current (MA) | 58                                    |
| Mechanical    | Housing Construction   | Dark Gray Powder Coated Aluminum      |
|               | Front Cover            | Hard chromeplated Stainless steel 316 |
|               | Mounting Sleeve        | PC/ABS Alloys                         |
|               | Power Cable            | 3-Core 18AWG, Length = 1.6FT (0.5m)   |
| Environmental | Ingress Protection     | IP65                                  |
|               | Certifications         | ETL, CE, RoHS Compliant               |
|               | Impact Protection      | IK09                                  |
|               | Operating Temperature  | -4°F to 104°F (-20°C to 40°C)         |
|               |                        |                                       |