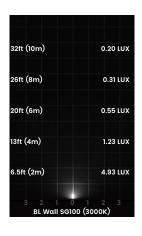

65                                  |
|               | Certifications         | ETL, CE, RoHS Compliant               |
|               | Impact Protection      | IK09                                  |
|               | Operating Temperature  | -4°F to 104°F (-20°C to 40°C)         |
|               |                        |                                       |

## Performance

| Power    | W/unit  | 4     |       |
|----------|---------|-------|-------|
| ССТ      | ССТ     | 3000K | 6000K |
| Lumens   | Im/unit | 45    | 50    |
| Efficacy | lm/W    | 11    | 13    |
| CRI      | CRI     | 80    | 70    |

## Ordering



**BL LIGHTING** ILLUMINATE EVERYTHING





## **Dimensions**

#### SG100





#### **Recessed Mounting Sleeve**







## **Photometric Details**

## Illuminance





## **Light Distribution**