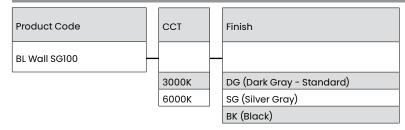

## Ordering

**BL LIGHTING** ILLUMINATE EVERYTHING

# **BL Wall SG100**

BL Wall SG100 recessed wall lights are built to blend seamlessly into the landscape, and ideal for stairway and pathway lighting. Available in 3000K or 6000K CCT options. The unit is durably constructed with a stainless steel front plate, die-cast aluminum body and ABS mounting sleeve, which allows for uniform and fast installations. Low profile and efficient, these luminaires are IP65 outdoor rated.