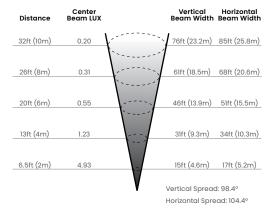

|
|               | Certifications         | ETL, CE, RoHS Compliant               |
|               | Impact Protection      | IK09                                  |
|               | Operating Temperature  | -4°F to 104°F (-20°C to 40°C)         |
|               |                        |                                       |

## Performance

| Power    | W/unit  | 4     |       |
|----------|---------|-------|-------|
| ССТ      | ССТ     | 3000K | 6000K |
| Lumens   | Im/unit | 45    | 50    |
| Efficacy | lm/W    | 11    | 13    |
| CRI      | CRI     | 80    | 70    |

## Ordering



**BL LIGHTING** ILLUMINATE EVERYTHING





## **Dimensions**

#### SG100





#### **Recessed Mounting Sleeve**







## **Photometric Details**

## Illuminance





## **Light Distribution**