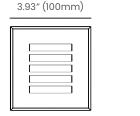

| 3-Core 18AWG, Length = 1.6FT (0.5m)   |
| Environmental | Ingress Protection     | IP65                                  |
|               | Certifications         | ETL, CE, RoHS Compliant               |
|               | Impact Protection      | IK09                                  |
|               | Operating Temperature  | -4°F to 104°F (-20°C to 40°C)         |
|               |                        |                                       |

## Performance

| Power    | W/unit  | 4     |       |
|----------|---------|-------|-------|
| ССТ      | ССТ     | 3000K | 6000K |
| Lumens   | Im/unit | 45    | 50    |
| Efficacy | lm/W    | 11    | 13    |
| CRI      | CRI     | 80    | 70    |

## Ordering



**BL LIGHTING** ILLUMINATE EVERYTHING





## **Dimensions**

#### SG100





#### **Recessed Mounting Sleeve**







## **Photometric Details**

## Illuminance





## **Light Distribution**