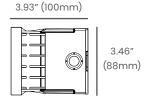

| Environmental | Ingress Protection     | IP65                                  |
|               | Certifications         | ETL, CE, RoHS Compliant               |
|               | Impact Protection      | IK09                                  |
|               | Operating Temperature  | -4°F to 104°F (-20°C to 40°C)         |
|               |                        |                                       |

## Performance

| Power    | W/unit  | 4     |       |
|----------|---------|-------|-------|
| ССТ      | ССТ     | 3000K | 6000K |
| Lumens   | Im/unit | 45    | 50    |
| Efficacy | lm/W    | 11    | 13    |
| CRI      | CRI     | 80    | 70    |

## Ordering



**BL LIGHTING** ILLUMINATE EVERYTHING





## **Dimensions**

#### SG100





#### **Recessed Mounting Sleeve**







## **Photometric Details**

## Illuminance





## **Light Distribution**