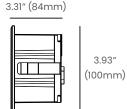

| 3-Core 18AWG, Length = 1.6FT (0.5m)   |
| Environmental | Ingress Protection     | IP65                                  |
|               | Certifications         | ETL, CE, RoHS Compliant               |
|               | Impact Protection      | IK09                                  |
|               | Operating Temperature  | -4°F to 104°F (-20°C to 40°C)         |
|               |                        |                                       |

## Performance

| Power    | W/unit  | 4     |       |
|----------|---------|-------|-------|
| ССТ      | ССТ     | 3000K | 6000K |
| Lumens   | Im/unit | 45    | 50    |
| Efficacy | lm/W    | 11    | 13    |
| CRI      | CRI     | 80    | 70    |

## Ordering



**BL LIGHTING** ILLUMINATE EVERYTHING





## **Dimensions**

#### SG100





#### **Recessed Mounting Sleeve**







## **Photometric Details**

## Illuminance





## **Light Distribution**