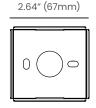

|  |  |  |

## Performance

| Power    | W/unit  | 3     |       |       |  |
|----------|---------|-------|-------|-------|--|
| ССТ      | ССТ     | 2000K | 3000К | 6000K |  |
| Lumens   | lm/unit | 33    | 36    | 39    |  |
| Efficacy | lm/W    | 11    | 12    | 13    |  |
| CRI      | CRI     | 70    | 80    | 70    |  |

## Ordering

| Product Code | ССТ   | Finish                   |
|--------------|-------|--------------------------|
| BL Wall FS48 |       |                          |
|              | 2000K | DG (Dark Gray -Standard) |
|              | 3000K | SG (Silver Gray)         |
|              | 6000K | BK (Black)               |

**BL LIGHTING** ILLUMINATE EVERYTHING





## **Dimensions**

#### FS48





#### **Recessed Mounting Sleeve**







2.60" (66mm)

#### **Photometric Details**

### Illuminance





#### **Light Distribution**