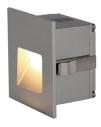

# **BL Wall FS48**

BL Wall FS48 recessed wall lights are built to blend seamlessly into the landscape, and ideal for stairway and pathway lighting. Available in 2000K, 3000K or 6000K CCT options. The unit is durably constructed with a die-cast aluminum body and front plate while the stainless steel mounting sleeve allows uniform and fast installations. Low profile and efficient, these luminaires are IP65 outdoor rated.

## **Product Detail**

|               | LED                    | SMD 3030                            |  |  |  |
|---------------|------------------------|-------------------------------------|--|--|--|
| Lighting      | Power                  | 3W                                  |  |  |  |
|               | Average Life           | 50,000 Hours                        |  |  |  |
| Electrical    | Controls               | Dali, PWM, Triac, 1-10V             |  |  |  |
|               | Input Voltage          | 120-240VAC                          |  |  |  |
|               | Operating Current (MA) | 48                                  |  |  |  |
| Mechanical    | Housing Construction   | Dark Gray Powder Coated Aluminum    |  |  |  |
|               | Front Cover            | Dark Gray Powder Coated Aluminum    |  |  |  |
|               | Mounting Sleeve        | Stainless Steel                     |  |  |  |
|               | Power Cable            | 3-Core 18AWG, Length = 1.6FT (0.5m) |  |  |  |
| Environmental | Ingress Protection     | IP65                                |  |  |  |
|               | Certifications         | ETL, CE, RoHS Compliant             |  |  |  |
|               | Impact Protection      | IK10                                |  |  |  |
|               | Operating Temperature  | -4°F to 104°F (-20°C to 40°C)       |  |  |  |
|               |                        |                                     |  |  |  |