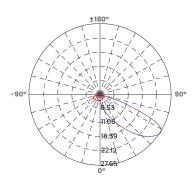

|  |
|----------|---------|-------|-------|-------|--|
| ССТ      | ССТ     | 2000K | 3000К | 6000K |  |
| Lumens   | lm/unit | 33    | 36    | 39    |  |
| Efficacy | lm/W    | 11    | 12    | 13    |  |
| CRI      | CRI     | 70    | 80    | 70    |  |

## Ordering

| Product Code | ССТ   | Finish                   |
|--------------|-------|--------------------------|
| BL Wall FS48 |       |                          |
|              | 2000K | DG (Dark Gray -Standard) |
|              | 3000K | SG (Silver Gray)         |
|              | 6000K | BK (Black)               |

**BL LIGHTING** ILLUMINATE EVERYTHING





## **Dimensions**

#### FS48





#### **Recessed Mounting Sleeve**







2.60" (66mm)

#### **Photometric Details**

### Illuminance





#### **Light Distribution**