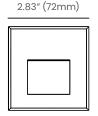

|                        |                                     |  |  |  |

## Performance

| Power    | W/unit  | 3     |       |       |  |
|----------|---------|-------|-------|-------|--|
| ССТ      | ССТ     | 2000K | 3000К | 6000K |  |
| Lumens   | lm/unit | 33    | 36    | 39    |  |
| Efficacy | lm/W    | 11    | 12    | 13    |  |
| CRI      | CRI     | 70    | 80    | 70    |  |

## Ordering

| Product Code | ССТ   | Finish                   |
|--------------|-------|--------------------------|
| BL Wall FS48 |       |                          |
|              | 2000K | DG (Dark Gray -Standard) |
|              | 3000K | SG (Silver Gray)         |
|              | 6000K | BK (Black)               |

**BL LIGHTING** ILLUMINATE EVERYTHING





## **Dimensions**

#### FS48





#### **Recessed Mounting Sleeve**







2.60" (66mm)

#### **Photometric Details**

### Illuminance





#### **Light Distribution**