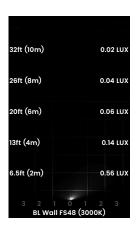

r    | W/unit  | 3     |       |       |  |
|----------|---------|-------|-------|-------|--|
| ССТ      | ССТ     | 2000K | 3000К | 6000K |  |
| Lumens   | lm/unit | 33    | 36    | 39    |  |
| Efficacy | lm/W    | 11    | 12    | 13    |  |
| CRI      | CRI     | 70    | 80    | 70    |  |

## Ordering

| Product Code | ССТ   | Finish                   |
|--------------|-------|--------------------------|
| BL Wall FS48 |       |                          |
|              | 2000K | DG (Dark Gray -Standard) |
|              | 3000K | SG (Silver Gray)         |
|              | 6000K | BK (Black)               |

**BL LIGHTING** ILLUMINATE EVERYTHING





## **Dimensions**

#### FS48





#### **Recessed Mounting Sleeve**







2.60" (66mm)

#### **Photometric Details**

### Illuminance





#### **Light Distribution**