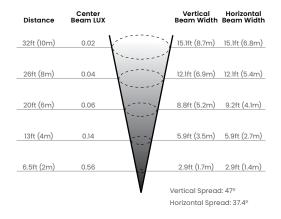

| W/unit  | 3     |       |       |  |
|----------|---------|-------|-------|-------|--|
| ССТ      | ССТ     | 2000K | 3000К | 6000K |  |
| Lumens   | lm/unit | 33    | 36    | 39    |  |
| Efficacy | lm/W    | 11    | 12    | 13    |  |
| CRI      | CRI     | 70    | 80    | 70    |  |

## Ordering

| Product Code | ССТ   | Finish                   |
|--------------|-------|--------------------------|
| BL Wall FS48 |       |                          |
|              | 2000K | DG (Dark Gray -Standard) |
|              | 3000K | SG (Silver Gray)         |
|              | 6000K | BK (Black)               |

**BL LIGHTING** ILLUMINATE EVERYTHING





## **Dimensions**

#### FS48





#### **Recessed Mounting Sleeve**







2.60" (66mm)

#### **Photometric Details**

### Illuminance





#### **Light Distribution**