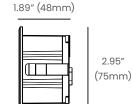

|                        |                                     |  |  |  |

## Performance

| Power    | W/unit  | 3     |       |       |  |
|----------|---------|-------|-------|-------|--|
| ССТ      | ССТ     | 2000K | 3000К | 6000K |  |
| Lumens   | lm/unit | 33    | 36    | 39    |  |
| Efficacy | lm/W    | 11    | 12    | 13    |  |
| CRI      | CRI     | 70    | 80    | 70    |  |

## Ordering

| Product Code | ССТ   | Finish                   |
|--------------|-------|--------------------------|
| BL Wall FS48 |       |                          |
|              | 2000K | DG (Dark Gray -Standard) |
|              | 3000K | SG (Silver Gray)         |
|              | 6000K | BK (Black)               |

**BL LIGHTING** ILLUMINATE EVERYTHING





## **Dimensions**

#### FS48





#### **Recessed Mounting Sleeve**







2.60" (66mm)

#### **Photometric Details**

### Illuminance





#### **Light Distribution**