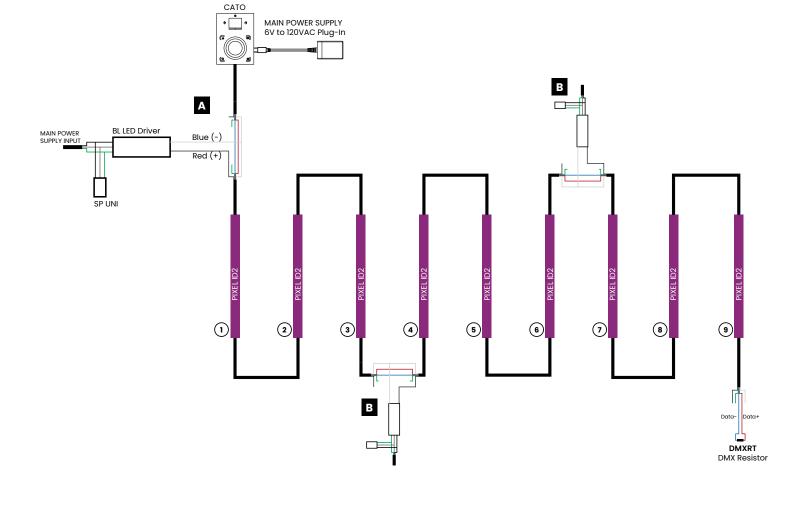

bllighting.com

1

Α

Data+

GND

Data-ADR Blue (-) BL LED Driver Red (+) +DC 24V SP UNI MAIN POWER В SUPPLY INPUT SP UNI **BL LED Driver** +DC 24V +DC 24V ADR Data-Data+

BL LIGHTING

**PIXEL ID RGBW** 