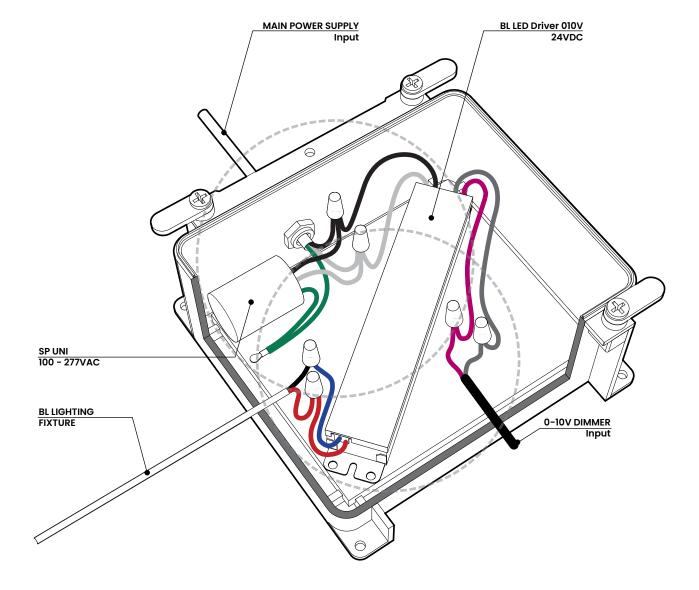

Follow the wiring diagram of a compatible dimmer instead, where applicable

## 0-10V Dimming

111 - 8838 Heather St. Vancouver, BC. Canada. V6P 3S8 P: 1-604-874-4405 E: info@bllighting.com Copyright © BL INNOVATIVE LIGHTING. All Rights Reserved.

Designed & Assembled in North America. Specifications subject to change without notice. Please refer to our website at blighting.com for current technical data.