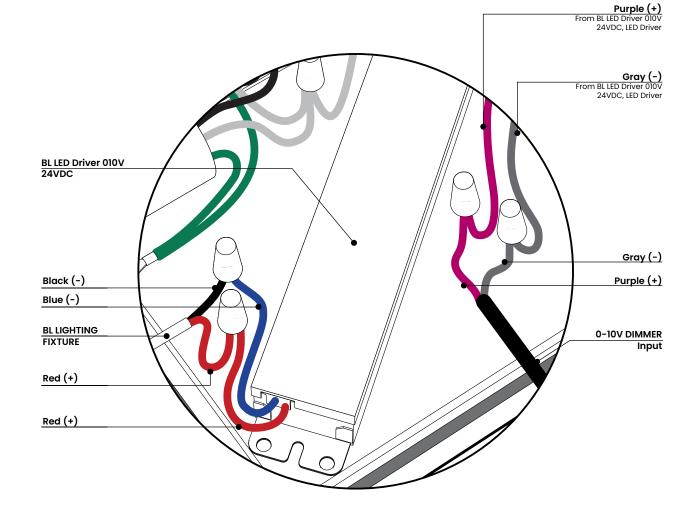

Follow the wiring diagram of a compatible dimmer instead, where applicable

## 0-10V Dimming

111 - 8838 Heather St. Vancouver, BC. Canada. V6P 3S8 P: 1-604-874-4405 E: info@bllighting.com Copyright © BL INNOVATIVE LIGHTING. All Rights Reserved.

Designed & Assembled in North America. Specifications subject to change without notice. Please refer to our website at blighting.com for current technical data.