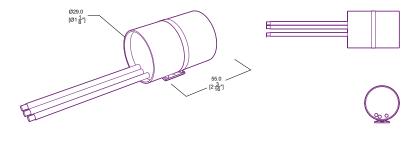

| 22,000A                            |
|            | 2                     | 15,000A                            |
|            | 10                    | 6,500A                             |
|            | 120                   | 3,000A                             |
|            | 1000                  | 2,000A                             |
| Mechanical | Housing Construction  | Flameproof Plastic Enclosure       |
|            | Environmental         | IP65                               |
|            | Weight                | 126g (4.4oz)                       |
|            | Cord Length           | 12"                                |
|            |                       |                                    |

#### Ordering

### **Product Code**

BL Power SP UNI

## **Dimensions**