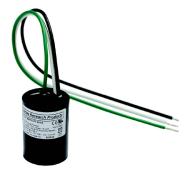

# **BL Power SP UNI**

Surge Protector for Low-Voltage LED Luminaires 100 - 277VAC, Hardwired

The BL Power SP UNI is additional support for downstream fluctuations with input voltage. Easily hardwired, this interface is a necessary buffer between peaks in surge and the delicate LED system.

Designed to protect electrical devices from voltage spikes, surge protectors provide additional support by reliably detecting and suppressing excess voltage from power surges, safely diverting the extra electricity to ground, protecting electronic devices from the effects of transient voltage. Recommended for all LED lighting systems.