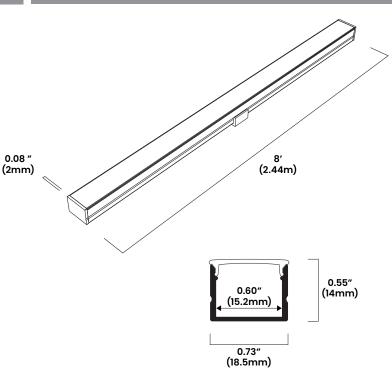

### Dimensions

#### **Product Detail**

| Mechanical    | Housing Construction | Aluminum Enclosure<br>Polycarbonate Optic (75% Trans.)<br>Plastic End Caps |
|---------------|----------------------|----------------------------------------------------------------------------|
|               | Stock Length         | 8ft (2.44m)                                                                |
| Components    | BL-PRO-1614-CH       | Aluminum Base Track                                                        |
|               | BL-PRO-1614-LE       | Polycarbonate Optic                                                        |
|               | BL-PRO-1614-EC       | Plastic End Cap                                                            |
|               | BL-PRO-1614-CP       | Plastic Mounting Clips                                                     |
| Environmental | Ingress Protection   | IP20                                                                       |
|               | Certifications       | cULus                                                                      |
|               |                      |                                                                            |