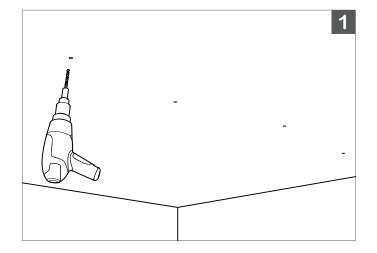

For more information please download the BL LIGHTING catalog

Specifications subject to change without notice. Please refer to our website at bllighting.com for current technical data.

bllighting.com

1.

Mark the drilling positions on the wall as indicated in the diagram below.

Use a 6mm drill bit to drill holes at the marked positions.