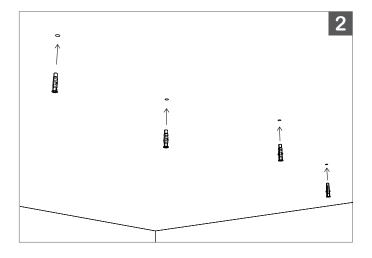

For more information please download the BL LIGHTING catalog

Specifications subject to change without notice. Please refer to our website at bllighting.com for current technical data.

bllighting.com

1.

Mark the drilling positions on the wall as indicated in the diagram below.

Use a 6mm drill bit to drill holes at the marked positions.