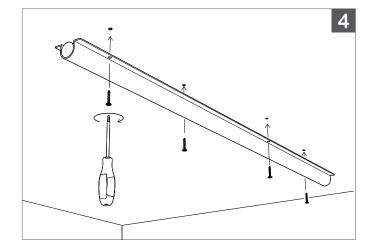

### 4.

Align the screw holes of the clear ceiling mounting channel with the drilled holes on the ceiling, and fasten the screws into the wall anchors until the channel is securely mounted.