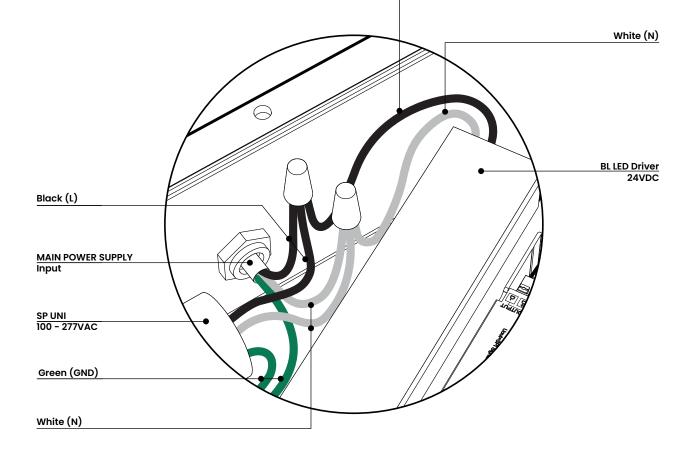

MAIN POWER SUPPLY **BL LED Driver** Input 24VDC **DECODER SPI** R SP UNI 100 - 277VAC **BL LIGHTING** FIXTURE \*DMX Cable OUT To next Decoder \*DMX Cable IN From Master DMX Controller

**BL LIGHTING WIRING** 

**BL LIGHTING WIRING** 

Red (+) SPI SIGNAL

DNX IN PUT

From Master DMX Controller (From Previous Decoder)

Black (D-)

Red (D+)

Bar (GND)

4

PIXEL

(Hardwire)