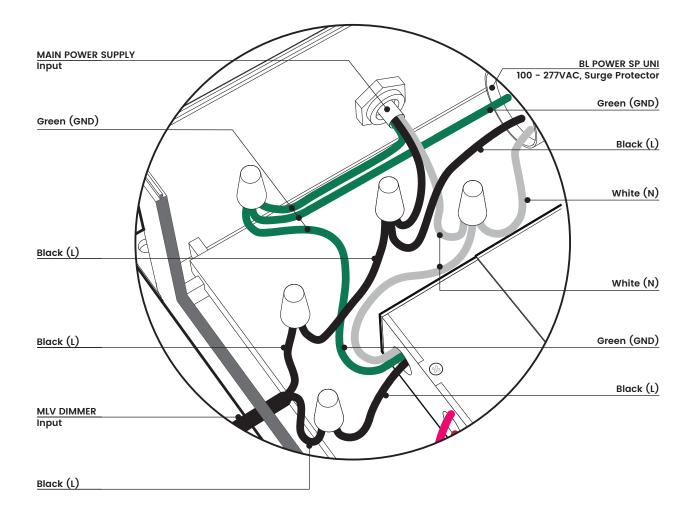

## BL LIGHTING WIRING MLV Dimming Printed

| PROJECT | CLIENT | TYPE |
|---------|--------|------|
|         |        |      |

Solid State Lighting is sensitive to power fluctuations
Surge protection is highly recommended for all LED lighting products and should be on a designated circuit to protect against premature failure
Lack of surge protection may void your warranty