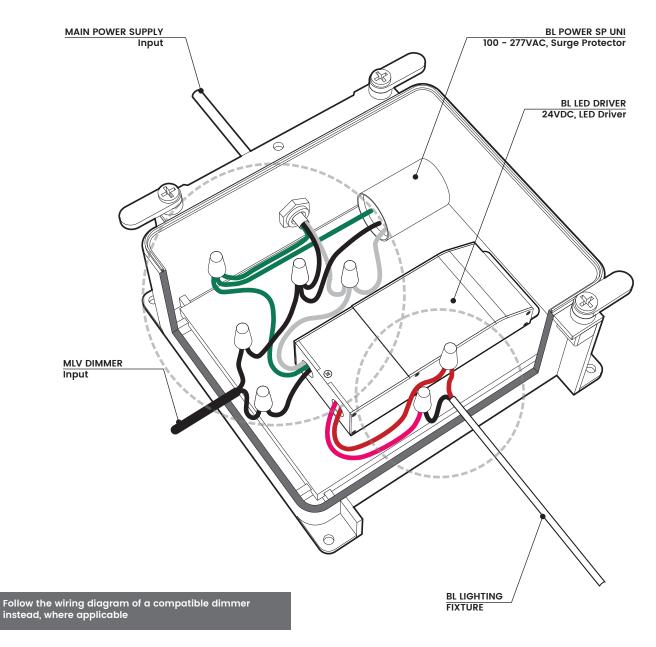

## **BL LIGHTING WIRING**

## **MLV Dimming**

Printed

| PROJECT | CLIENT  | I TYPE |  |
|---------|---------|--------|--|
| TROSLOT | GEIEIVI | ''' -  |  |
|         |         |        |  |

Solid State Lighting is sensitive to power fluctuations
Surge protection is highly recommended for all LED lighting products and should be on a designated circuit to protect against premature failure
Lack of surge protection may void your warranty