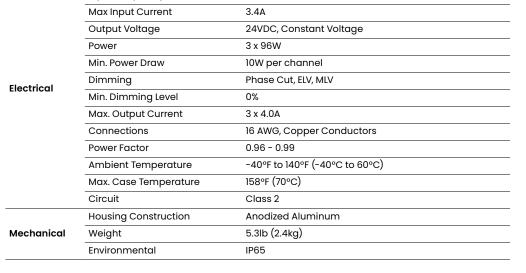

## **BL LED Driver Phase Cut J5 T96W**

Dimming LED Driver (Phase Cut, ELV and MLV) 3 x 96W, Constant Voltage, 24VDC

Compatible with Phase Cut, ELV and MLV dimming protocols, the BL LED Driver Phase Cut J5 are UL Listed, Class 2, and have a universal 100-277VAC input voltage. Available in a range of sizes that can power up to 288W over 3x96W output channels, these constant voltage LED Drivers are enclosed in a low profile housing with integrated wiring compartments, making installation easy.