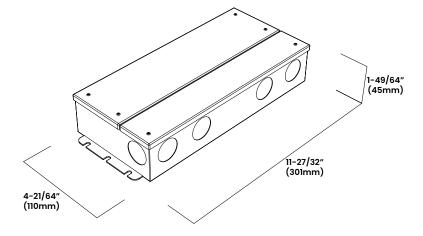

| Max. Output Current   | 3 x 5.0A                       |
|            | Connections           | 16 AWG, Copper Conductors      |
|            | Power Factor          | 0.96 - 0.99                    |
|            | Ambient Temperature   | -40°F to 140°F (-40°C to 60°C) |
|            | Max. Case Temperature | 158°F (70°C)                   |
|            | Circuit               | Class 2                        |
| Mechanical | Housing Construction  | Anodized Aluminum              |
|            | Weight                | 5.3lb (2.4kg)                  |
|            | Environmental         | IP65                           |
|            |                       |                                |

# Ordering

#### **Product Code**

BL LED DRIVER-Phase Cut-J5-T60W-12V

## **Dimensions**