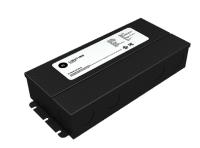

# BL LED Driver Phase Cut J5 T60W 12V

Dimming LED Driver (Phase Cut, ELV and MLV) 3 x 60W, Constant Voltage, 12VDC

| BL | LIGHTING SINCE 1986 |
|----|---------------------|

Compatible with Phase Cut, ELV and MLV dimming protocols, the BL LED Driver Phase Cut  ${\tt J5}$ are UL Listed, Class 2, and have a universal 100-277VAC input voltage. Available in a range of sizes that can power up to 180W over 3x60W output channels, these constant voltage LED Drivers are enclosed in a low profile housing with integrated wiring compartments, making installation easy.

## **Product Detail**

| Electrical | Input Voltage         | 100-277VAC                     |
|------------|-----------------------|--------------------------------|
|            | Input Frequency       | 50-60 Hz                       |
|            | Max Input Current     | 2.2A                           |
|            | Output Voltage        | 12VDC, Constant Voltage        |
|            | Power                 | 3 x 60W                        |
|            | Min. Power Draw       | 10W per channel                |
|            | Dimming               | Phase Cut, ELV, MLV            |
|            | Min. Dimming Level    | 0%                             |
|            | Max. Output Current   | 3 x 5.0A                       |
|            | Connections           | 16 AWG, Copper Conductors      |
|            | Power Factor          | 0.96 - 0.99                    |
|            | Ambient Temperature   | -40°F to 140°F (-40°C to 60°C) |
|            | Max. Case Temperature | 158°F (70°C)                   |
|            | Circuit               | Class 2                        |
| Mechanical | Housing Construction  | Anodized Aluminum              |
|            | Weight                | 5.3lb (2.4kg)                  |
|            | Environmental         | IP65                           |
|            |                       |                                |