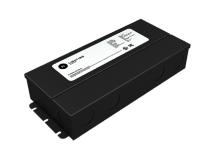

## **BL LED Driver Phase Cut J5 D96W**

Dimming LED Driver (Phase Cut, ELV and MLV) 2 x 96W, Constant Voltage, 24VDC

Compatible with Phase Cut, ELV and MLV dimming protocols, the BL LED Driver Phase Cut J5 are UL Listed, Class 2, and have a universal 100-277VAC input voltage. Available in a range of sizes that can power up to 288W over 3x96W output channels, these constant voltage LED Drivers are enclosed in a low profile housing with integrated wiring compartments, making installation easy.

## Ordering

**Product Code** 

BL LED DRIVER-Phase Cut-J5-D96W