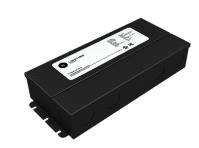

# **BL LED Driver Phase Cut J5 30W 12V**

Dimming LED Driver (Phase Cut, ELV and MLV) 30W, Constant Voltage, 12VDC

Compatible with Phase Cut, ELV and MLV dimming protocols, the BL LED Driver Phase Cut  ${\tt J5}$ are UL Listed, Class 2, and have a universal 100-277VAC input voltage. Available in a range of sizes that can power up to 180W over 3x60W output channels, these constant voltage LED Drivers are enclosed in a low profile housing with integrated wiring compartments, making installation easy.

## **Product Detail**

| Electrical | Input Voltage         | 100-277VAC                     |
|------------|-----------------------|--------------------------------|
|            | Input Frequency       | 50-60 Hz                       |
|            | Max Input Current     | 0.5A                           |
|            | Output Voltage        | 12VDC, Constant Voltage        |
|            | Power                 | 30W                            |
|            | Min. Power Draw       | 3W                             |
|            | Dimming               | Phase Cut, ELV, MLV            |
|            | Min. Dimming Level    | 0%                             |
|            | Max. Output Current   | 2.5A                           |
|            | Connections           | 18 AWG, Copper Conductors      |
|            | Power Factor          | 0.97 - 0.99                    |
|            | Ambient Temperature   | -40°F to 140°F (-40°C to 60°C) |
|            | Max. Case Temperature | 140°F (60°C)                   |
|            | Circuit               | Class 2                        |
| Mechanical | Housing Construction  | Anodized Aluminum              |
|            | Weight                | 2.11b (0.95kg)                 |
|            | Environmental         | IP65                           |
|            |                       |                                |