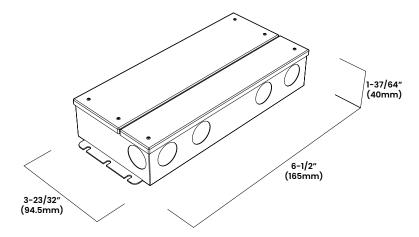

| Max. Output Current   | 2.5A                           |
|            | Connections           | 18 AWG, Copper Conductors      |
|            | Power Factor          | 0.97 - 0.99                    |
|            | Ambient Temperature   | -40°F to 140°F (-40°C to 60°C) |
|            | Max. Case Temperature | 140°F (60°C)                   |
|            | Circuit               | Class 2                        |
| Mechanical | Housing Construction  | Anodized Aluminum              |
|            | Weight                | 2.11b (0.95kg)                 |
|            | Environmental         | IP65                           |
|            |                       |                                |

# Ordering

#### **Product Code**

BL LED DRIVER-Phase Cut-J5-30W-12V

## **Dimensions**