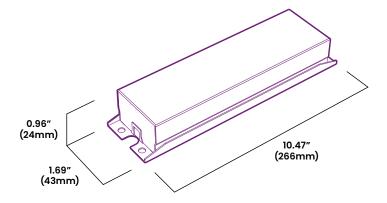

|
|            | Max. Output Current   | 4.1A                           |
|            | Connections           | 18 AWG, Copper Conductors      |
|            | Start-up Time         | <1000ms                        |
|            | Ambient Temperature   | -40°F to 124°F (-40°C to 51°C) |
|            | Max. Case Temperature | 188°F (86.9°C)                 |
|            | Circuit               | Class 2                        |
|            | Average Life          | 50,000 hours                   |
|            | Housing Construction  | Anodized Aluminum              |
| Mechanical | Weight                | 1.29lb (587g)                  |
|            | Environmental         | IP64                           |

## Ordering

**Product Code** 

BL LED DRIVER-O3-100W

## **Dimensions**