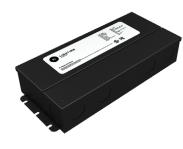

# BL LED Driver J5 60W 12V

BL LED Driver J5 are Class 2, UL Listed, constant voltage LED Drivers perfectly compatible with low-voltage lighting systems. With a universal 100-277VAC input voltage and available in a range of sizes that can power up to 180W over 3x60W output channels, these constant voltage, non-dimmable LED Drivers are enclosed in a low profile housing with integrated wiring compartments, making installation easy.

### **Product Detail**

**Quick Ship** 

|            | Input Voltage         | 100-277VAC                     |
|------------|-----------------------|--------------------------------|
|            | Input Frequency       | 50-60 Hz                       |
|            | Max Input Current     | 0.9A                           |
|            | Output Voltage        | 12VDC, Constant Voltage        |
|            | Power                 | 60W                            |
|            | Min. Power Draw       | OW                             |
| Electrical | Dimming               | Non-dimmable                   |
|            | Max. Output Current   | 5.0A                           |
|            | Connections           | 16 AWG, Copper Conductors      |
|            | Power Factor          | 0.94 - 0.99                    |
|            | Ambient Temperature   | -40°F to 140°F (-40°C to 60°C) |
|            | Max. Case Temperature | 149°F (65°C)                   |
|            | Circuit               | Class 2                        |
| Mechanical | Housing Construction  | Anodized Aluminum              |
|            | Weight                | 2.4lb (1.1kg)                  |
|            | Environmental         | IP65                           |