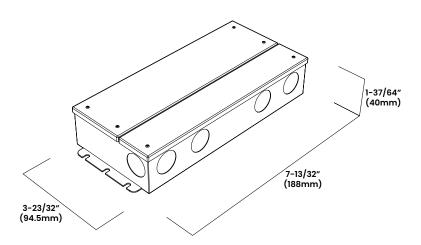

|
| Electrical | Dimming               | Non-dimmable                   |
|            | Max. Output Current   | 5.0A                           |
|            | Connections           | 16 AWG, Copper Conductors      |
|            | Power Factor          | 0.94 - 0.99                    |
|            | Ambient Temperature   | -40°F to 140°F (-40°C to 60°C) |
|            | Max. Case Temperature | 149°F (65°C)                   |
|            | Circuit               | Class 2                        |
| Mechanical | Housing Construction  | Anodized Aluminum              |
|            | Weight                | 2.4lb (1.1kg)                  |
|            | Environmental         | IP65                           |

#### Ordering

Product Code

BL LED DRIVER-J5-60W-12V

#### Dimensions



## BL LIGHTING

111 - 8838 Heather St. Vancouver, BC. Canada. V6P 3S8 P: 1-604-874-4405 E: info@bllighting.com Copyright © BL INNOVATIVE LIGHTING. All Rights Reserved. Solid State Lighting is sensitive to power fluctuations. Surge protection is highly recommended for all LED lighting products and should be on a dedicated circuit to protect against premature failure. Lack of surge protection may void your warranty. Designed & Assembled in North America.

For more information, please downlad the BL LIGHTING catalog



Specifications subject to change without notice. Please refer to our website at blighting.com for current technical data.