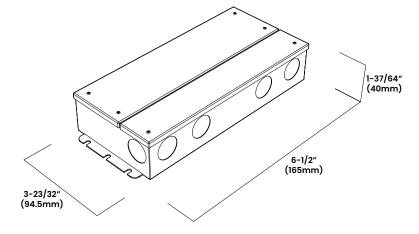

|
| Electrical | Dimming               | Non-dimmable                   |
|            | Max. Output Current   | 2.5A                           |
|            | Connections           | 16 AWG, Copper Conductors      |
|            | Power Factor          | 0.96 - 0.99                    |
|            | Ambient Temperature   | -40°F to 140°F (-40°C to 60°C) |
|            | Max. Case Temperature | 140°F (60°C)                   |
|            | Circuit               | Class 2                        |
| Mechanical | Housing Construction  | Anodized Aluminum              |
|            | Weight                | 2.1lb (0.95kg)                 |
|            | Environmental         | IP65                           |

## Ordering

**Product Code** 

BL LED DRIVER-J5-30W-12V

## **Dimensions**