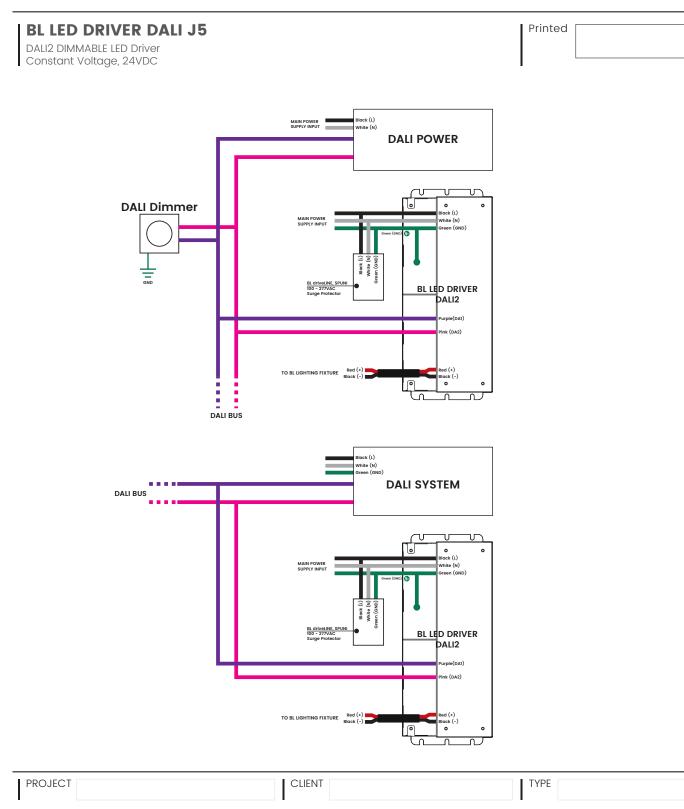

------------------------------|--------------------------------------------------------------|--------|
| Solid State Lighting is sensitive to power fluctuations<br>Surge protection is highly recommended for all LED lighting products and should be<br>Lack of surge protection may void your warranty    | e on a designated circuit to protect against premature failure | For more information, please downlo<br>BL LIGHTING catalogue | ad the |
| BL LIGHTING. ILLUMINATE EVERYTHING<br>111 - 8838 Heather St. Vancouver, BC. Canada. V6P 3S8<br>P: 1-604-874-4405 E: info@bllighting.com<br>Copyright © BL INNOVATIVE LIGHTING. All Rights Reserved. |                                                                | bllighting.com                                               |        |



## WIRING - B03 -



Solid State Lighting is sensitive to power fluctuations Surge protection is highly recommended for all LED lighting products and should be on a designated circuit to protect against premature failure Lack of surge protection may void your warranty

For more information, please download the **BL LIGHTING** catalogue

BL LIGHTING. ILLUMINATE EVERYTHING

III - 8838 Heather St. Vancouver, BC. Canada. V6P 3S8 P: 1-604-874-4405 E: info@bllighting.com Copyright © BL INNOVATIVE LIGHTING. All Rights Reserved.







Solid State Lighting is sensitive to power fluctuations Surge protection is highly recommended for all LED lighting products and should be on a designated circuit to protect against premature failure Lack of surge protection may void your warranty

BL LIGHTING. ILLUMINATE EVERYTHING