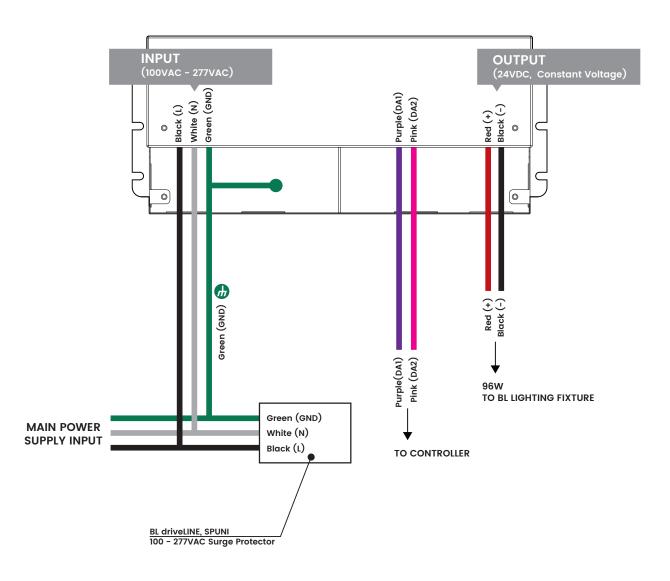

## WIRING - B01 -

| PROJECT                         | CLIENT                                                                                                                                                                                                 | ΤY | PE                                                     |        |
|---------------------------------|--------------------------------------------------------------------------------------------------------------------------------------------------------------------------------------------------------|----|--------------------------------------------------------|--------|
| Surge protection i              | g is sensitive to power fluctuations<br>s highly recommended for all LED lighting products and should be on a designated circuit to protect against premature failure<br>ection may void your warranty |    | more information, please downloa<br>LIGHTING catalogue | id the |
| 111 - 8838 Hea<br>P: 1-604-874- | ILLUMINATE EVERYTHING<br>ther St. Vancouver, BC. Canada. V6P 3S8<br>-4405 E: info@bllighting.com<br>L INNOVATIVE LIGHTING. All Rights Reserved.                                                        | bl | lighting.com                                           |        |