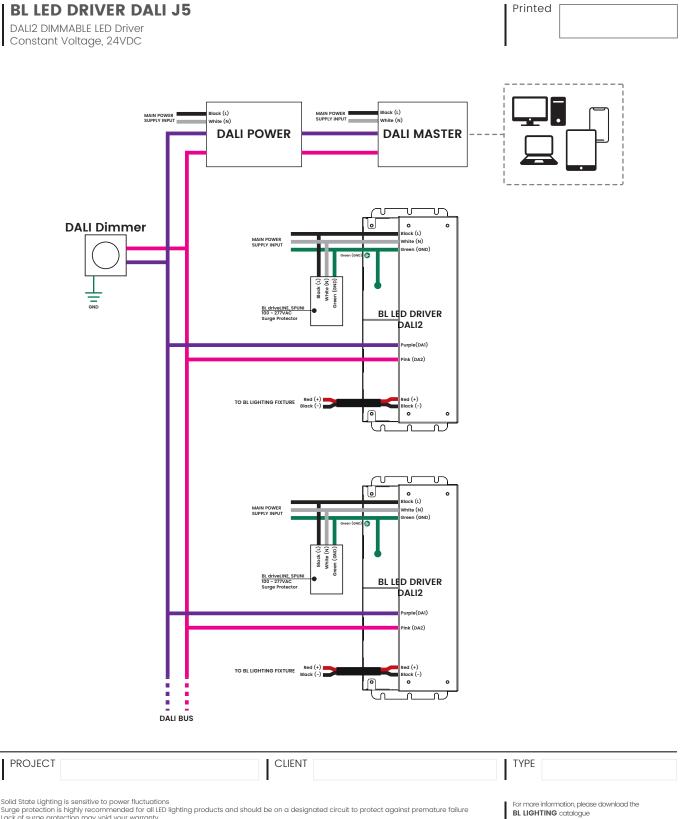

, BC. Canada. V6P 3S8<br>P: 1-604-874-4405 E: info@bllighting.com<br>Copyright © BL INNOVATIVE LIGHTING. All Rights Reserved. |                                                                | bllighting.com                                               |        |



## WIRING - B03 -



Solid State Lighting is sensitive to power fluctuations Surge protection is highly recommended for all LED lighting products and should be on a designated circuit to protect against premature failure Lack of surge protection may void your warranty

For more information, please download the **BL LIGHTING** catalogue

BL LIGHTING. ILLUMINATE EVERYTHING

III - 8838 Heather St. Vancouver, BC. Canada. V6P 3S8 P: 1-604-874-4405 E: info@bllighting.com Copyright © BL INNOVATIVE LIGHTING. All Rights Reserved.







Solid State Lighting is sensitive to power fluctuations Surge protection is highly recommended for all LED lighting products and should be on a designated circuit to protect against premature failure Lack of surge protection may void your warranty

BL LIGHTING. ILLUMINATE EVERYTHING

III - 8838 Heather St. Vancouver, BC. Canada. V6P 3S8 P: 1-604-874-4405 E: info@bllighting.com Copyright © BL INNOVATIVE LIGHTING. All Rights Reserved.