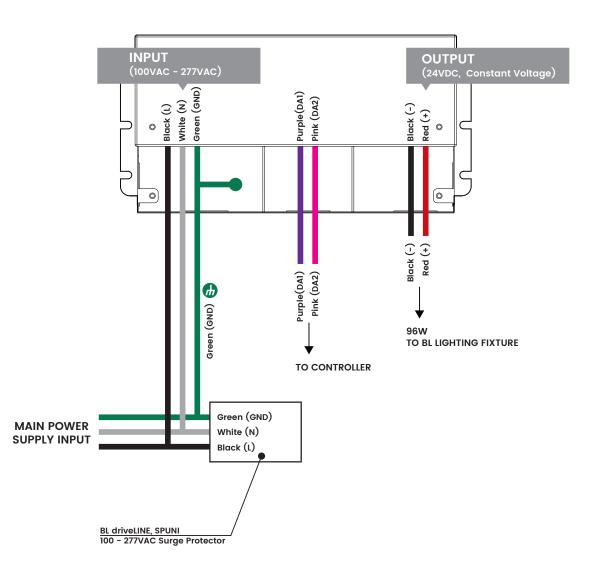

## WIRING - B02 -

| PROJECT                                                                                                                                                                                             | CLIENT                                                         | ТҮРЕ                                                         |        |
|-----------------------------------------------------------------------------------------------------------------------------------------------------------------------------------------------------|----------------------------------------------------------------|--------------------------------------------------------------|--------|
| Solid State Lighting is sensitive to power fluctuations<br>Surge protection is highly recommended for all LED lighting products and should be<br>Lack of surge protection may void your warranty    | e on a designated circuit to protect against premature failure | For more information, please downlo<br>BL LIGHTING catalogue | ad the |
| BL LIGHTING. ILLUMINATE EVERYTHING<br>111 - 8838 Heather St. Vancouver, BC. Canada. V6P 3S8<br>P: 1-604-874-4405 E: info@bllighting.com<br>Copyright © BL INNOVATIVE LIGHTING. All Rights Reserved. |                                                                | bllighting.com                                               |        |